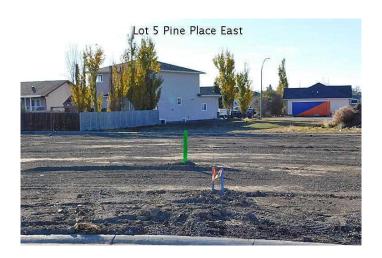

## \$73,150

0 Bedroom, 0.00 Bathroom, Land on 0.20 Acres

NONE, Claresholm, Alberta

Welcome to Claresholm's newest subdivision, Pine Place East. Tucked up in the NE corner of town and backing onto Patterson Park. This is one of the eight lots available. Individuals and developers welcome. R1 zoning and GST applicable.

### **Exterior**

Lot Description Pie Shaped Lot