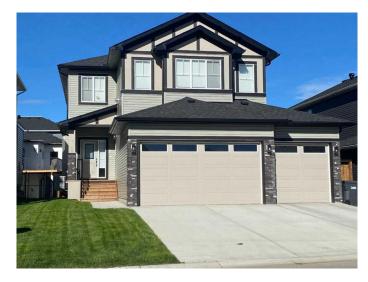

# \$649,000 - 729 Mandalay Avenue Nw, Carstairs

MLS® #A2183500

## \$649,000

3 Bedroom, 3.00 Bathroom, 2,216 sqft Residential on 0.12 Acres

NONE, Carstairs, Alberta

New price, NEWLY BUILT HOME COMPLETING CONSTRUCTION. This NEW Home offers an open floor plan on the main, with 9 foot ceilings, fire place in the Living room, Kitchen centre island, a Walk through Pantry to the Mud room and Garage door access to the Triple (3 bay)garage Insulated and drywalled.. included are Auto door openers with remote controls. Features of the kitchen are Quartz counter tops and centre Island with recessed and hanging lighting. All baths feature Quartz counter tops. Your Master bedroom has a walk in closet with organized wood shelves . The master bedroom features a raised tray ceiling with recessed lighting. furthermore the master bathroom has a double sink counter in quartz, a separate shower in quartz and a jetted tub for two . Your main Floor has a home office or den with a double door entry for privacy. Main entrance with a large Foyer that soars open to the top 2nd floor allowing for Sun bright lighting . This home offers larger windows through out. An attached Triple garage includes a man door into the home and offers -668' square feet of useable garage space. Second floor comes with a laundry room., plus a 19.7 foot wide Bonus room for home entertainment with your loved ones. Now is a good time to meet the builder and choose your interior Colors, carpet grade and appliances. The Carstairs community comes with two (2) grocery stores, Tim Hortons, Chinese and Thai food restaurant, in addition you have

#### **Amenities**

Parking Spaces 6

Parking Concrete Driveway, Garage Door Opener, See Remarks, Triple Garage

Attached

# of Garages 3