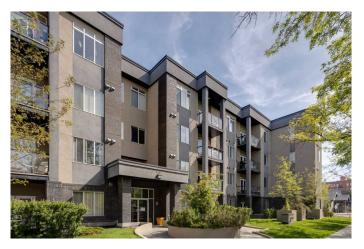

# \$388,000 - 205, 910 18 Avenue Sw, Calgary

MLS® #A2185605

#### \$388,000

2 Bedroom, 2.00 Bathroom, 856 sqft Residential on 0.00 Acres

Lower Mount Royal, Calgary, Alberta

The perfect location! Just 1 block off 17th Ave on a quiet tree lined street, this 2bd 2bth second floor unit in the sought after Mantra building offers south facing exposure and an excellent layout. The entryway blends into the open kitchen/dining and living area centered by a focal corner fireplace. A convenient large storage room just off the entryway allows for ample in-unit storage, also with full stacked washer and dryer. Just beside is another large closet perfect for extra pantry or additional storage. The kitchen features updated stainless appliances, full tile back splash and lots of counter & cabinet space for food prep. Entertain at the raised bar, or enjoy the comfort of the main dining and living area seamlessly blending together, all while enjoying the central A/C unit. The bright balcony doors welcome you outside to enjoy the beautiful bright south facing street views, or to relax at the end of the day. A convenient central 4pc bathroom is tucked around the corner, which also leads to a sunny bedroom with double closets. On the other side is the generous primary room, with walk through closet and lovely 4pc ensuite. Underground assigned parking is also included. This is a beautiful, well kept building in one of the best streets in the downtown area, offering great walkability with a perfect blend of quiet and convenience. This unit offers excellent value. Flexible possession is available.

# **Community Information**

| Address     | 205, 910 18 Avenue Sw |
|-------------|-----------------------|
| Subdivision | Lower Mount Royal     |
| City        | Calgary               |
| County      | Calgary               |
| Province    | Alberta               |
| Postal Code | T2T 0H1               |
|             |                       |