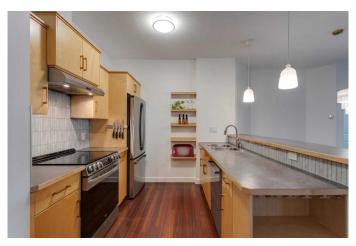

#### \$388,000

2 Bedroom, 2.00 Bathroom, 856 sqft Residential on 0.00 Acres

Lower Mount Royal, Calgary, Alberta

The perfect location! Just 1 block off 17th Ave on a quiet tree lined street, this 2bd 2bth second floor unit in the sought after Mantra building offers south facing exposure and an excellent layout. The entryway blends into the open kitchen/dining and living area centered by a focal corner fireplace. A convenient large storage room just off the entryway allows for ample in-unit storage, also with full stacked washer and dryer. Just beside is another large closet perfect for extra pantry or additional storage. The kitchen features updated stainless appliances, full tile back splash and lots of counter & cabinet space for food prep. Entertain at the raised bar, or enjoy the comfort of the main dining and living area seamlessly blending together, all while enjoying the central A/C unit. The bright balcony doors welcome you outside to enjoy the beautiful bright south facing street views, or to relax at the end of the day. A convenient central 4pc bathroom is tucked around the corner, which also leads to a sunny bedroom with double closets. On the other side is the generous primary room, with walk through closet and lovely 4pc ensuite. Underground assigned parking is also included. This is a beautiful, well kept building in one of the best streets in the downtown area, offering great walkability with a perfect blend of quiet and convenience. This unit offers excellent value. Flexible possession is available.