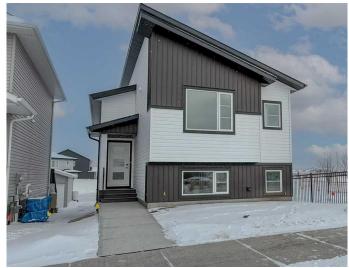

# \$475,000 - 6 Memorial Parkway Sw, Rural Red Deer County

MLS® #A2194369

## \$475,000

3 Bedroom, 2.00 Bathroom, 1,174 sqft Residential on 0.08 Acres

Liberty Landing, Rural Red Deer County, Alberta

Rare to find this Bungalow/ Bilevel Home siding onto the Park with three bedrooms up, the lower level comes with rough in plumbing, large windows and the walk out door to grade all which allow the Lower Development bedrooms, family room, play room or many other uses with this wide open space. Located in the Family friendly Community of Liberty Landing with Parks Playgrounds and pathways all ready and minutes from major shopping such as Costco and Employment Opportunities with in walking distance.

#### **Essential Information**

MLS® # A2194369 Price \$475,000

Bedrooms 3
Bathrooms 2.00
Full Baths 2

Square Footage 1,174 Acres 0.08 Year Built 2023

Type Residential
Sub-Type Detached
Style Bi-Level
Status Active