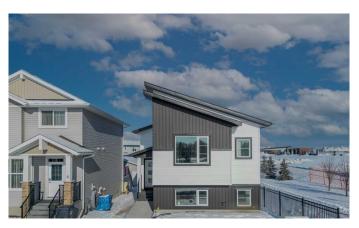

# \$475,000 - 6 Memorial Parkway Sw, Rural Red Deer County

MLS® #A2194369

## \$475,000

3 Bedroom, 2.00 Bathroom, 1,174 sqft Residential on 0.08 Acres

Liberty Landing, Rural Red Deer County, Alberta

Rare to find this Bungalow/ Bilevel Home siding onto the Park with three bedrooms up, the lower level comes with rough in plumbing, large windows and the walk out door to grade all which allow the Lower Development bedrooms, family room, play room or many other uses with this wide open space. Located in the Family friendly Community of Liberty Landing with Parks Playgrounds and pathways all ready and minutes from major shopping such as Costco and Employment Opportunities with in walking distance.

### **Exterior**

Exterior Features None

Lot Description Back Lane, Back Yard, Corner Lot, Rectangular Lot

Roof Asphalt

Construction Concrete, Silent Floor Joists, Vinyl Siding, Wood Frame

Foundation Poured Concrete