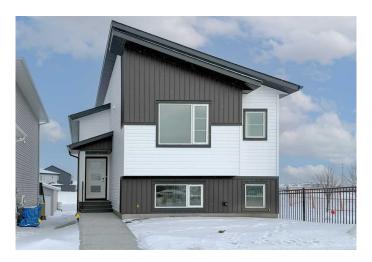

# \$475,000 - 6 Memorial Parkway Sw, Rural Red Deer County

MLS® #A2194369

## \$475,000

3 Bedroom, 2.00 Bathroom, 1,174 sqft Residential on 0.08 Acres

Liberty Landing, Rural Red Deer County, Alberta

Rare to find this Bungalow/ Bilevel Home siding onto the Park with three bedrooms up, the lower level comes with rough in plumbing, large windows and the walk out door to grade all which allow the Lower Development bedrooms, family room, play room or many other uses with this wide open space. Located in the Family friendly Community of Liberty Landing with Parks Playgrounds and pathways all ready and minutes from major shopping such as Costco and Employment Opportunities with in walking distance.

#### **Essential Information**

MLS® # A2194369 Price \$475,000

Bedrooms 3
Bathrooms 2.00
Full Baths 2

Square Footage 1,174 Acres 0.08 Year Built 2023

Type Residential
Sub-Type Detached
Style Bi-Level
Status Active