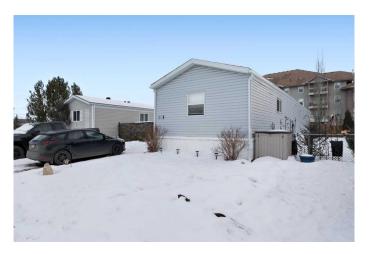

# \$119,000

3 Bedroom, 2.00 Bathroom, 1,154 sqft Mobile on 0.00 Acres

Heritage Okotoks, Okotoks, Alberta

Welcome to 147 Heritage Dr. This home offers Primary Bedroom with 4 piece Ensuite located at rear of home for added privacy with 2 bedrooms and 1 4piece bath located at the front of the home. New roof & Heat Tape installed just before owners took possession in 2023, Fence 2022, Hot water tank & Furnace was serviced, new thermo coupler (2023). The Living Room, Dining Area and Kitchen have the open concept feel, great for entertaining! Separate Laundry Room area as well. This home is very spacious and has a cozy feel the moment you step in. The yard features mature landscape, with aspens, fruit trees and more! Fully fenced for your furry friends or little ones to play safe! Okotoks Village is in close proximity to Kinsmen Park, schools, shopping centers, and local businesses, making it a convenient place to call home. The community fosters a friendly atmosphere where neighbors can build lasting relationships. Potential buyers must be community-approved by Cove Communities. Individuals require a criminal background check.