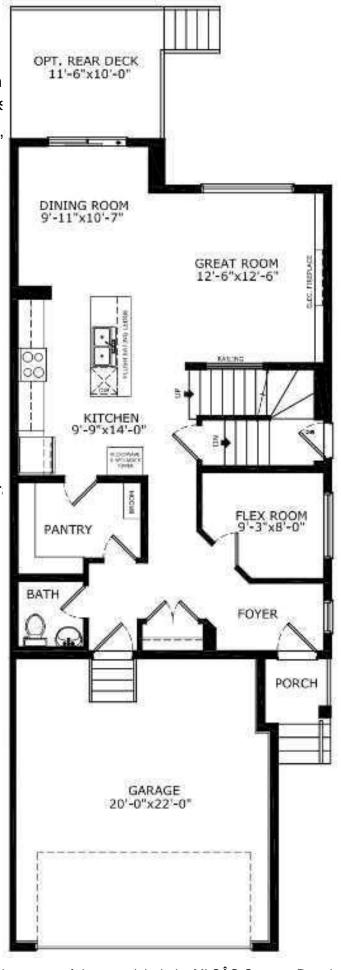

## \$649,500

4 Bedroom, 3.00 Bathroom, 2,100 sqft Residential on 0.08 Acres

Chelsea\_CH, Chestermere, Alberta

Welcome to the Caspian. Built by a trusted builder with over 70 years of experience, this home showcases on-trend, designer-curated interior selections tailored for a home that feels personalized to you. This energy-efficient home is Built Green certified and includes triple-pane windows, a high-efficiency furnace, and a solar chase for a solar-ready setup. With blower door testing that can offer up to may be eligible for up to 25% mortgage insurance savings, plus an electric car charger rough-in, it's designed for sustainable, future-forward living. Featuring a full suite of smart home technology, this home includes a programmable thermostat, ring camera doorbell, smart front door lock, smart and motion-activated switchesâ€"all seamlessly controlled via an Amazon Alexa touchscreen hub. Stainless Steel Washer and Dryer and Open Roller Blinds provided by Sterling Homes Calgary at no extra cost! \$2,500 landscaping credit is also provided by Sterling Homes Calgary until July 1st, 2025. The executive kitchen is a chef's dream, featuring built-in stainless steel appliances, a chimney hood fan, gas cooktop, and a stunning waterfall island with pendant lighting. The matte black faucet and two-tone cabinetry add a sophisticated touch. Enjoy the convenience of a side entrance, a 9' basement with two windows, and a BBQ gasline for outdoor entertaining. The 5-piece ensuite is an oasis, complete with a tiled shower and niche. Inside, find a cozy gas fireplace with an open

to above ceiling in the great room, a barn door leading to a flex room, and stylish paint-grade railing with iron spindles. Walk-in closets in every bedroom and a mudroom with bench and coat racks make everyday life a breeze. Plus, your move will be stress-free with a concierge service provided by Sterling Homes Calgary that handles all your moving essentialsâ€"even providing boxes! Photos are a representative.

#### **Essential Information**

MLS® # A2200045 Price \$649,500

Bedrooms 4

Bathrooms 3.00

Full Baths 2 Half Baths 1

Square Footage 2,100

Acres 0.08 Year Built 2024

Type Residential