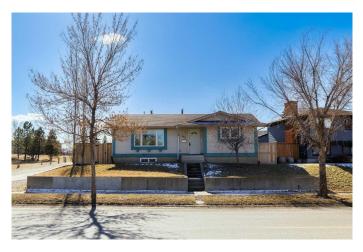

# \$570,000 - 903 Abbotsford Drive Ne, Calgary

MLS® #A2200223

#### \$570,000

5 Bedroom, 2.00 Bathroom, 1,154 sqft Residential on 0.14 Acres

Abbeydale, Calgary, Alberta

Back on market due to Financing. Price improvement: Incredible value in the heart of Abbeydale! This corner lot home is bursting with potential, offering 2000 sq ft of developed living space, 5 bedrooms, and 2 full bathrooms  $\hat{a} \in$  "the perfect canvas to create your dream home or a savvy investment opportunity. Sitting on a huge lot with RV parking, this property features a massive double detached garage (23'5 x 27'6)  $\hat{a} \in$  " a dream workspace for any handyman or hobbyist. The layout is functional, the bones are solid, and the possibilities are endless!

Located just steps from a park, schools, and with easy access to transit, 16 Ave, Stoney Trail, and shopping, this location offers unbeatable convenience for families or investors.

Don't miss out on this amazing opportunity – book your showing with your favourite realtor today and let your imagination bring this home to life!