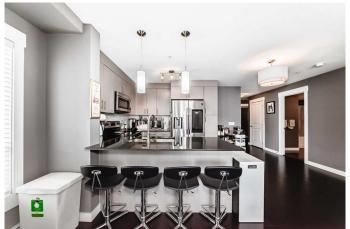

The sleek chef-inspired kitchen is equipped with ample cabinetry, a generous island with seating, and overlooks the bright and airy living spaceâ€"ideal for both relaxing and entertaining. The primary suite boasts a walk-in closet and a private ensuite, while the second bedroom is generously sized with a large closet.

#### Interior

Interior Features Breakfast Bar, Open Floorplan, See Remarks

Appliances Dishwasher, Dryer, Electric Stove, Garage Control(s), Washer

Heating Baseboard

Cooling None