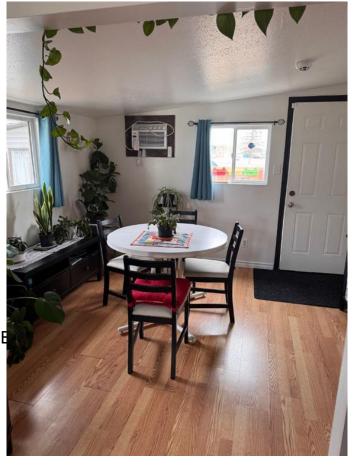

# \$69,999

2 Bedroom, 1.00 Bathroom, 860 sqft Mobile on 0.00 Acres

Forest Lawn Industrial, Calgary, Alberta

Welcome to Oasis Mobile Home Park located in a central location near the Foothills industrial, with a low lot rent of \$750 a month including water. This well kept clean mobile home boasts with pride of home ownership, when you enter the mobile you will instantly feel at home. With an open layout, 2 cozy bedrooms and a well kept kitchen, this home is move in ready and ideal for a small family. A fenced backyard offers privacy for the summer months to entertain and have a small garden. Oasis Park also allows garages and carports to be build with management approval, rentals are also allowed with management approval! Book your private showing today!!

## Interior

Appliances Electric Stove, Refrigerator, E

Heating Forced Air, Natural Gas

Cooling Wall/Window Unit(s)