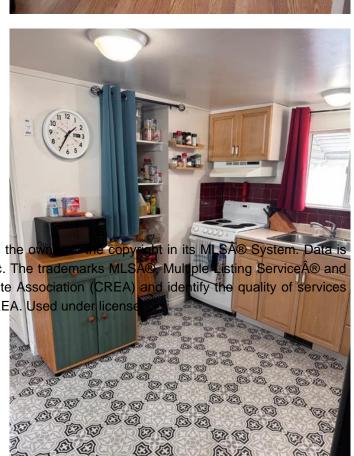

# \$69,999

2 Bedroom, 1.00 Bathroom, 860 sqft Mobile on 0.00 Acres

Forest Lawn Industrial, Calgary, Alberta

Welcome to Oasis Mobile Home Park located in a central location near the Foothills industrial, with a low lot rent of \$750 a month including water. This well kept clean mobile home boasts with pride of home ownership, when you enter the mobile you will instantly feel at home. With an open layout, 2 cozy bedrooms and a well kept kitchen, this home is move in ready and ideal for a small family. A fenced backyard offers privacy for the summer months to entertain and have a small garden. Oasis Park also allows garages and carports to be build with management approval, rentals are also allowed with management approval! Book your private showing today!!

## Interior

Appliances Electric Stove, Refrigerator, E

Heating Forced Air, Natural Gas

Cooling Wall/Window Unit(s)