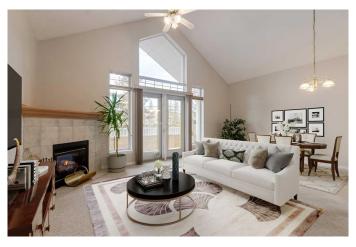

## \$359,900

2 Bedroom, 2.00 Bathroom, 1,097 sqft Residential on 0.00 Acres

Patterson, Calgary, Alberta

Welcome to Unit 2116 in Patterson Bluffs! This stunning TOP-FLOOR condo offers nearly 1,100 sq. ft. of thoughtfully designed living space in a sought-after 55+ adult only building. With soaring 14'8" vaulted ceilings and expansive Southwest-facing windows, natural light pours into the home, creating a bright and airy atmosphere. A rare find, this unit shares only ONE common wall and is uniquely positioned beside a staircase, providing extra privacy and convenient access if you prefer to skip the elevator. The spacious open-concept layout is perfect for entertaining or relaxing, starting with a well-appointed kitchen featuring ample storage, a large pantry (a rarity in condo living!), and a breakfast bar that seamlessly connects to the dining and living areas. The cozy gas fireplace enhances the inviting ambiance, while french doors lead to the impressive nearly 19-foot-wide balcony, ideal for enjoying your morning coffee or evening sunsets. The thoughtfully designed split-bedroom floor plan ensures maximum privacy. The primary suite is tucked away at the opposite end of the condo, comfortably accommodating a king-size bed and additional furniture. A walk-in closet provides generous storage, next to a luxurious 5-piece ensuite with dual sinks, a stand-up shower, and a relaxing soaking tubâ€"a true private retreat. The second bedroom, perfect for guests, a home office, or a hobby space, is conveniently located across from a 4-piece bathroom. A large laundry room adds to the condo's