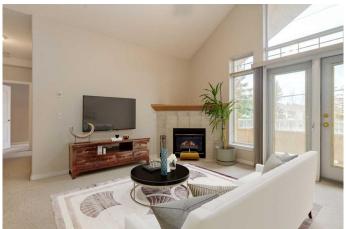

## \$359,900

2 Bedroom, 2.00 Bathroom, 1,097 sqft Residential on 0.00 Acres

Patterson, Calgary, Alberta

Welcome to Unit 2116 in Patterson Bluffs! This stunning TOP-FLOOR condo offers nearly 1,100 sq. ft. of thoughtfully designed living space in a sought-after 55+ adult only building. With soaring 14'8" vaulted ceilings and expansive Southwest-facing windows, natural light pours into the home, creating a bright and airy atmosphere. A rare find, this unit shares only ONE common wall and is uniquely positioned beside a staircase, providing extra privacy and convenient access if you prefer to skip the elevator. The spacious open-concept layout is perfect for entertaining or relaxing, starting with a well-appointed kitchen featuring ample storage, a large pantry (a rarity in condo living!), and a breakfast bar that seamlessly connects to the dining and living areas. The cozy gas fireplace enhances the inviting ambiance, while french doors lead to the impressive nearly 19-foot-wide balcony, ideal for enjoying your morning coffee or evening sunsets. The thoughtfully designed split-bedroom floor plan ensures maximum privacy. The primary suite is tucked away at the opposite end of the condo, comfortably accommodating a king-size bed and additional furniture. A walk-in closet provides generous storage, next to a luxurious 5-piece ensuite with dual sinks, a stand-up shower, and a relaxing soaking tubâ€"a true private retreat. The second bedroom, perfect for guests, a home office, or a hobby space, is conveniently located across from a 4-piece bathroom. A large laundry room adds to the condo's