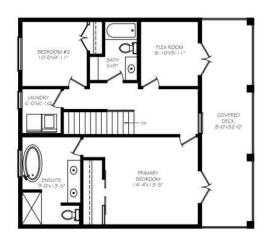

## \$675,000

2 Bedroom, 3.00 Bathroom, 1,754 sqft Residential on 0.10 Acres

Lakewood Meadows, Strathmore, Alberta

Welcome Home to Lakewood, Strathmoreâ€"Your Dream, Your Way!

Ready to build your dream home? Kelly Kustom Homes is offering an exciting opportunity in the vibrant Lakewood community! Picture yourself in this beautiful new construction featuring 3 bedrooms, 2.5 bathrooms, and luxurious comforts designed with your lifestyle in mind.

## **Essential Information**

MLS® # A2206766 Price \$675.000

Bedrooms 2 Bathrooms 3.00

Full Baths 3

Square Footage 1,754 Acres 0.10 Year Built 2025

Type Residential
Sub-Type Detached
Style 2 Storey
Status Active