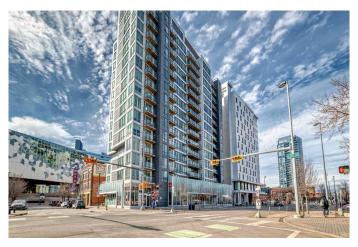

## \$268,000

2 Bedroom, 1.00 Bathroom, 440 sqft Residential on 0.00 Acres

Downtown East Village, Calgary, Alberta

Welcome to this wonderful 2-bedroom, 1-bath apartment nestled in the vibrant inner-city neighborhood of Downtown East Village. This open-concept unit features stylish flooring throughout. The spacious living room extends to an inviting balcony, perfect for relaxation while enjoying breathtaking city and river views. The modern kitchen is equipped with sleek cabinetry and appliances, while two sizable bedrooms are filled with natural light. A well-appointed bathroom completes this functional layout. For added convenience, underground bicycle storage is available. This apartment also offers a range of amenities, including a party room, fitness center, 24-hour security, a rooftop terrace, and more. Ideally located within walking distance of everything East Village has to offerâ€"Central Library, C-Train, Studio Bell & Arts Centre, Bow River Pathways, Real Canadian Superstore, and a variety of restaurants, coffee shops, and bars. Book your private showing today!

### Interior

Interior Features See Remarks

Appliances Dishwasher, Electric Stove, Microwave Hood Fan, Washer/Dryer

Heating Baseboard

Cooling None