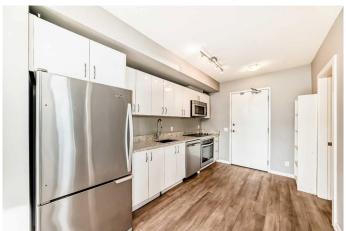

## \$268,000

2 Bedroom, 1.00 Bathroom, 440 sqft Residential on 0.00 Acres

Downtown East Village, Calgary, Alberta

Welcome to this wonderful 2-bedroom, 1-bath apartment nestled in the vibrant inner-city neighborhood of Downtown East Village. This open-concept unit features stylish flooring throughout. The spacious living room extends to an inviting balcony, perfect for relaxation while enjoying breathtaking city and river views. The modern kitchen is equipped with sleek cabinetry and appliances, while two sizable bedrooms are filled with natural light. A well-appointed bathroom completes this functional layout. For added convenience, underground bicycle storage is available. This apartment also offers a range of amenities, including a party room, fitness center, 24-hour security, a rooftop terrace, and more. Ideally located within walking distance of everything East Village has to offerâ€"Central Library, C-Train, Studio Bell & Arts Centre, Bow River Pathways, Real Canadian Superstore, and a variety of restaurants, coffee shops, and bars. Book your private showing today!

### Interior

Interior Features See Remarks

Appliances Dishwasher, Electric Stove, Microwave Hood Fan, Washer/Dryer

Heating Baseboard

Cooling None