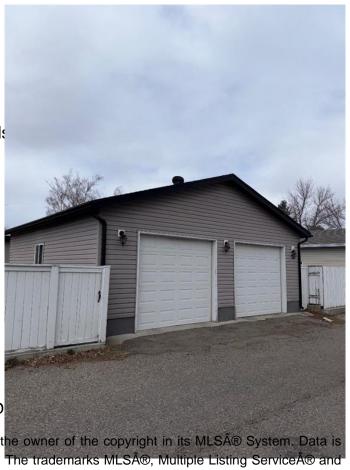

## \$449,900

5 Bedroom, 2.00 Bathroom, 1,080 sqft Residential on 0.14 Acres

Lakeview, Lethbridge, Alberta

This 5 bedroom, 2 bath home has had extensive upgrades over the last few years and has suite potential. There is a huge 28' X 28" heated detached garage in the back. Upgrades include: Roof, windows, siding, furnace, central air, cabinets, doors and much more. Located in a private Southside neighbourhood. Schools, shopping and parks are all in walking distance. Don't miss out on this one!

# of Garages 2

Interior

Interior Features Storage

Appliances Dishwasher, Electric Stove, F

Heating Forced Air Cooling Central Air

Fireplace Yes # of Fireplaces 1

Fireplaces Family Room, Wood Burning

Has Basement Yes