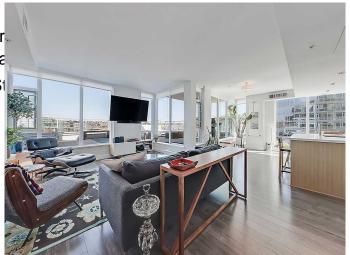

# \$795,000

3 Bedroom, 2.00 Bathroom, 1,252 sqft Residential on 0.00 Acres

Downtown East Village, Calgary, Alberta

Welcome to Suite 406 at the Pulse Tower in Evolution, where luxury meets lifestyle in the heart of Calgary's sought-after East Village. This stunning three-bedroom, two-bathroom residence features two-parking stalls, a large private terrace, and is highlighted by floor-to-ceiling windows that immerse the home in natural light. One of its most impressive features is the expansive 577 square-foot private outdoor space with sweeping views of the Bow River and the downtown skylineâ€"ideal for entertaining or relaxing in complete privacy. The home is in meticulous condition and showcases contemporary design throughout, including a sleek, modern kitchen outfitted with stainless steel appliances, quartz countertops, and ample cabinetry. Spacious bedrooms, a spa-like ensuite, air conditioning, in-suite laundry, and generous storage all contribute to the comfort and functionality of the space. The unit features AC, heated bathroom floors, custom closet shelving, two side-by-side assigned parking stalls and a large private storage unit, offering added convenience in an urban setting. Residents of Evolution enjoy access to an array of premium amenities, including a garden terrace with BBQ area, a fully equipped fitness facility, steam room, sauna, and a stylish owners' lounge with pool tableâ€"perfect for socializing or unwinding. Situated in the vibrant East Village, this location is second to none. You're just steps from the Bow River pathways and St.