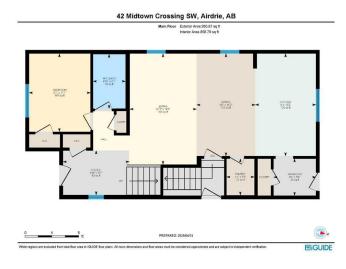

## \$649,999

6 Bedroom, 4.00 Bathroom, 1,779 sqft Residential on 0.07 Acres

Midtown, Airdrie, Alberta

Welcome to the beautiful House in Midtown, Airdrie. The House has a total of six bedrooms and four Bathrooms. When you enter the home, you will see a Beautiful kitchen, a Living room, a bedroom, and a full bath. The basement is fully developed with two bedrooms, a full bath, a bar, and a rec room.. Side Entrance to the basement is a plus. The upper Level has a Primary bedroom with an attached bathroom.. The upper level has two more good-sized bedrooms and a full bathroom. The beautiful kitchen has quartz countertops: a pantry, a built-in microwave, and A good-sized Concrete pad at the back for your vehicle parking.. The lot's Frontage and size are approximate. The size will be corrected after the surveyor provides the RPR.