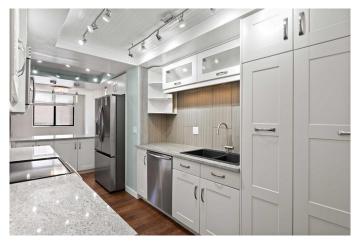

#### \$389,900

2 Bedroom, 2.00 Bathroom, 1,229 sqft Residential on 0.00 Acres

Beltline, Calgary, Alberta

Welcome to Fontainebleau Estates to your 2 bedroom, 2 bathroom haven, where downtown energy meets refined comfort. Step inside this 1229 sqft condo where natural light pours across warm maple toned laminate floors and freshly painted designer walls, instantly revealing an airy open concept design that suits any décor. Front and center is the show stopper: a floor to ceiling, gas lit/wood burning fireplace clad in stacked stone, complete with integrated log storage and custom LED sconces. The kitchen invites culinary adventures with a suite of premium Bosch appliancesâ€"a five burner gas range, whisper quiet dishwasher, and French door fridgeâ€"all framed by sleek granite counters that extend into an oversized breakfast bar. Full height, soft close cabinetry and dual pantries swallow every pot, pan, and pantry staple, while statement pendant lights and floating glass shelves add a boutique bistro vibe. Flowing effortlessly from the kitchen, the dining zone easily hosts eight and dimmable pot lights let you set just the right mood. Slide open the balcony doors and your private sky lounge unfolds: a massive wrap around deck with unobstructed views stretching over leafy Haultain Park to the glittering skyline beyond. Morning espresso, golden hour cocktails, or star gazingâ€"this space will spoil you. Back inside, the king sized primary suite is a retreat in every sense, wrapped in wall to wall windows. A built in wardrobe system keeps things sleek, while the spa calibre ensuite

pampers with a deep soaking tub, rainfall shower head, quartz topped vanity, and designer fixtures. The second bedroom is equally generousâ€"ideal for guests, a home office, or creative studioâ€"and sits next to a stylish three-piece bath, featuring a frameless glass walk-in shower. Practical perks are everywhere: full size insuite laundry; an oversized, titled stall in the heated underground parkade; and all inclusive condo fees covering heat, water, sewer, reserve fund contributions, and professional management to keep budgeting predictable. Concrete construction offers peace of mind, pets are welcome, and the building's proven Airbnb success (check bylaws) adds income potential. Step outside and you're moments from craft cafés, gastropubs, boutique shopping, river pathways, the C Train, Stampede Park, and the off leash greenery of Haultain Parkâ€"perfect for early morning dog walks or sunset yoga. Whether you crave a stylish urban home base, or a cash flowing short term rental, Fontainebleau Estates delivers luxury, lifestyle, and location in one irresistible package.

#### Interior

Interior Features Built-in Features, Closet Organizers, Granite Counters, Open Floorplan **Appliances** 

Dishwasher, Dryer, Microwave, Refrigerator, See Remarks, Stove(s),

Washer

Heating Baseboard