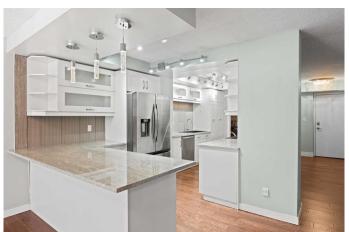

#### \$389,900

2 Bedroom, 2.00 Bathroom, 1,229 sqft Residential on 0.00 Acres

Beltline, Calgary, Alberta

Welcome to Fontainebleau Estates to your 2 bedroom, 2 bathroom haven, where downtown energy meets refined comfort. Step inside this 1229 sqft condo where natural light pours across warm maple toned laminate floors and freshly painted designer walls, instantly revealing an airy open concept design that suits any décor. Front and center is the show stopper: a floor to ceiling, gas lit/wood burning fireplace clad in stacked stone, complete with integrated log storage and custom LED sconces. The kitchen invites culinary adventures with a suite of premium Bosch appliancesâ€"a five burner gas range, whisper quiet dishwasher, and French door fridgeâ€"all framed by sleek granite counters that extend into an oversized breakfast bar. Full height, soft close cabinetry and dual pantries swallow every pot, pan, and pantry staple, while statement pendant lights and floating glass shelves add a boutique bistro vibe. Flowing effortlessly from the kitchen, the dining zone easily hosts eight and dimmable pot lights let you set just the right mood. Slide open the balcony doors and your private sky lounge unfolds: a massive wrap around deck with unobstructed views stretching over leafy Haultain Park to the glittering skyline beyond. Morning espresso, golden hour cocktails, or star gazingâ€"this space will spoil you. Back inside, the king sized primary suite is a retreat in every sense, wrapped in wall to wall windows. A built in wardrobe system keeps things sleek, while the spa calibre ensuite

pampers with a deep soaking tub, rainfall shower head, quartz topped vanity, and designer fixtures. The second bedroom is equally generousâ€"ideal for guests, a home office, or creative studioâ€"and sits next to a stylish three-piece bath, featuring a frameless glass walk-in shower. Practical perks are everywhere: full size insuite laundry; an oversized, titled stall in the heated underground parkade; and all inclusive condo fees covering heat, water, sewer, reserve fund contributions, and professional management to keep budgeting predictable. Concrete construction offers peace of mind, pets are welcome, and the building's proven Airbnb success (check bylaws) adds income potential. Step outside and you're moments from craft cafés, gastropubs, boutique shopping, river pathways, the C Train, Stampede Park, and the off leash greenery of Haultain Parkâ€"perfect for early morning dog walks or sunset yoga. Whether you crave a stylish urban home base, or a cash flowing short term rental, Fontainebleau Estates delivers luxury, lifestyle, and location in one irresistible package.

#### Interior

Interior Features Built-in Features, Closet Organizers, Granite Counters, Open Floorplan **Appliances** 

Dishwasher, Dryer, Microwave, Refrigerator, See Remarks, Stove(s),

Washer

Heating Baseboard