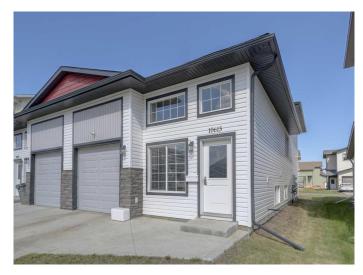

# \$434,900 - 10613 114c Street, Grande Prairie

MLS® #A2213522

## \$434,900

4 Bedroom, 4.00 Bathroom, 1,668 sqft Residential on 0.07 Acres

Westgate., Grande Prairie, Alberta

Discover the potential of this unique non-conforming up-down rental duplex, offering easy mortgage helper potential and modern living spaces. Situated in a desirable west end location, this fully developed 4-level split boasts 4 bedrooms, 4 bathrooms, a garage, and rear lane access with extra parking. This modern duplex presents an ideal opportunity for a non-conforming suite on the 3rd level, with a unique floor plan featuring 2 beds and 2 baths in each unit. With the current city vacancy situation, there's no shortage of renters eager to secure a place in this sought-after location. Step inside to an inviting main floor with an open plan layout, flooded with natural light from the foyer. The spacious u-shaped kitchen is a chef's delight, offering ample modern cabinetry, stainless steel appliances. Upstairs, the master suite awaits, complete with a full modern ensuite bath for ultimate comfort and convenience. The finished basement boasts two generous bedrooms and a second set of washer and dryer hookups in the basement bathroom, making it incredibly easy to set up for renting. The front-facing driveway and garage, along with spacious parking pads out the back with rear lane access, provide ample parking options for tenants or residents. Whether you choose to rent out both levels for maximum income potential or live in one level and rent out the other as a perfect mortgage helper, this property offers endless possibilities. Don't miss out on this fantastic investment