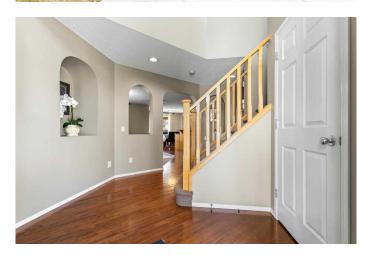

The main floor features an OPEN CONCEPT LAYOUT with a SPACIOUS LIVING ROOM creating a warm and inviting atmosphere. The kitchen boasts a central island with an UPGRADED SINK, STAINLESS STEEL APPLIANCES, a pantry, and AMPLE CUPBOARD SPACE perfect for family gatherings and entertaining.

The FULLY DEVELOPED BASEMENT offers a LARGE RECREATION ROOM, a FOURTH BEDROOM, and a 3-PIECE BATHROOM, perfect for a home gym, playroom, or guest

suite.

Outside, the fully fenced backyard is a private retreat, featuring an irrigation system, concrete patio, DECK FINISHED with DURADECK surface, mature trees, a shed for storage, and a firepitâ€"great for outdoor entertaining and enjoying nature.