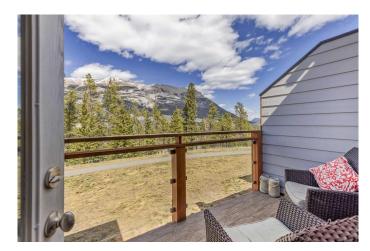

or unwinding with incredible mountain views. A second private patio off the second bedroom provides an inviting space to savour the fresh mountain air and watch nature's colours shift throughout the day.

#### **Exterior**

Exterior Features Balcony, BBQ gas line, Barbecue

Lot Description Other

Roof Asphalt Shingle

Construction Composite Siding, Wood Frame, Stone

Foundation Poured Concrete