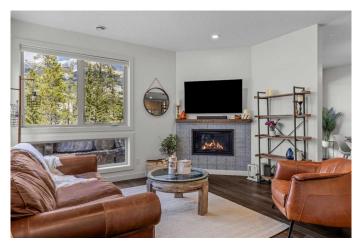

### \$924,000

2 Bedroom, 3.00 Bathroom, 1,272 sqft Residential on 0.00 Acres

Three Sisters, Canmore, Alberta

Welcome to this exclusive end-unit townhome nestled within the prestigious Three Sisters Mountain Village â€" a serene retreat that balances upscale design with a warm, inviting comfort. Boasting over 1,200 square feet of thoughtfully designed living space, this home delivers an effortless blend of natural beauty and modern luxury. Step inside to discover two private bedrooms, each enhanced with its own spa-like ensuite. The primary corner suite is a true sanctuary: expansive, floor-to-ceiling windows frame breathtaking mountain vistas, while a sophisticated 3-piece ensuite and a generous walk-in closet elevate the experience. The second bedroom offers its own private patio overlooking a lush, forested setting and sweeping mountain viewsâ€"a peaceful escape enhanced by a stylish 4-piece ensuite and ample storage in its walk-in closet. The heart of this home is the open-concept kitchen and living area, where upgraded stainless steel appliances and elegant quartz countertops set the stage for culinary adventures and memorable gatherings. The kitchen seamlessly integrates with the living space, enhanced by hardwood flooring throughout the main floor and the warmth of a tile-surrounded fireplace that invites cozy evenings by the glow of dancing flames. A unique feature of this townhome is its dual outdoor retreats. The sunken patio off the dining area overlooks a quiet green space, presenting a perfect setting for alfresco dining

# of Fireplaces 1

Fireplaces Gas, Living Room

Basement None