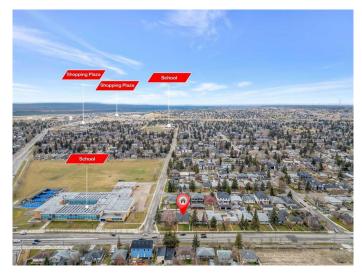

Additional features include a single detached garage with a new overhead door, a rear parking pad, and low-maintenance landscaping. Located in the desirable community of Glenbrook, just minutes from schools, parks, shopping, public transit, and downtown Calgaryâ€"this is a must-see property offering exceptional value and versatility.