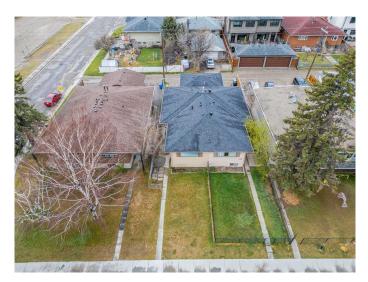

#### \$559,900

4 Bedroom, 2.00 Bathroom, 960 sqft Residential on 0.07 Acres

Glenbrook, Calgary, Alberta

Spectacular Renovated Bungalow with separate entrance in Glenbrook. This beautifully updated bungalow offers 1,535 sq ft of total living space. Fully finished top to bottom, the home features modern upgrades throughout, including new vinyl flooring, fresh paint (interior and exterior), 2023 asphalt shingles, updated water lines, and stylish fixtures. The main level welcomes you with a spacious living and dining area, a fully remodeled kitchen with brand-new cabinetry, countertops, and appliances, two generous bedrooms, a full bathroom, and a convenient laundry area with stacked washer and dryer. The illegal basement suite has a private side entrance and boasts a bright living/dining area, kitchen with newer cabinetry and cooktop, two spacious bedrooms, a full bathroom, and separate laundry.

Additional features include a single detached garage with a new overhead door, a rear parking pad, and low-maintenance landscaping. Located in the desirable community of Glenbrook, just minutes from schools, parks, shopping, public transit, and downtown Calgaryâ€"this is a must-see property offering exceptional value and versatility.