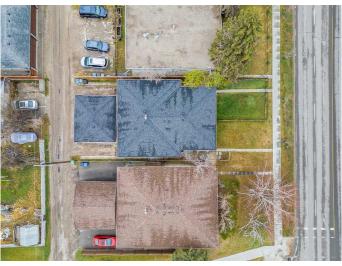

#### \$559,900

4 Bedroom, 2.00 Bathroom, 960 sqft Residential on 0.07 Acres

Glenbrook, Calgary, Alberta

Spectacular Renovated Bungalow with separate entrance in Glenbrook. This beautifully updated bungalow offers 1,535 sq ft of total living space. Fully finished top to bottom, the home features modern upgrades throughout, including new vinyl flooring, fresh paint (interior and exterior), 2023 asphalt shingles, updated water lines, and stylish fixtures. The main level welcomes you with a spacious living and dining area, a fully remodeled kitchen with brand-new cabinetry, countertops, and appliances, two generous bedrooms, a full bathroom, and a convenient laundry area with stacked washer and dryer. The illegal basement suite has a private side entrance and boasts a bright living/dining area, kitchen with newer cabinetry and cooktop, two spacious bedrooms, a full bathroom, and separate laundry.

Additional features include a single detached garage with a new overhead door, a rear parking pad, and low-maintenance landscaping. Located in the desirable community of Glenbrook, just minutes from schools, parks, shopping, public transit, and downtown Calgaryâ€"this is a must-see property offering exceptional value and versatility.