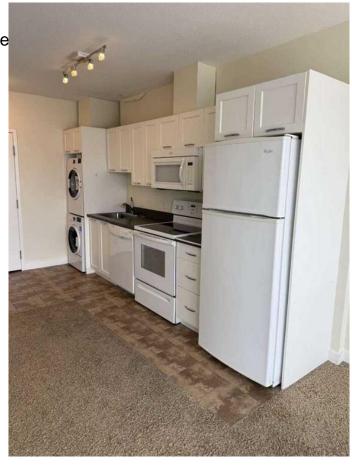

#### \$296,000

1 Bedroom, 1.00 Bathroom, 437 sqft Residential on 0.00 Acres

Brentwood, Calgary, Alberta

For more information, please click Brochure button.

Stunning Mountain Views! Bright
One-Bedroom Condo on the 8th Floor.
Welcome to this beautifully situated
one-bedroom condo offering breathtaking
views of the mountains from the 8th floor. This
bright and well-maintained unit features an
open layout with large windows that flood the
space with natural light and showcase the
scenic backdrop. Enjoy the peace and privacy
of being up high, while still being close to all
the amenities you need. A perfect opportunity
for first-time buyers, investors, or those looking
to downsize with style. Don't miss out on
this rare view-facing unit!

Appliances Dishwasher, Microwave,

Washer/Dryer, Window Cove

Heating Forced Air, Natural Gas

Cooling Central Air