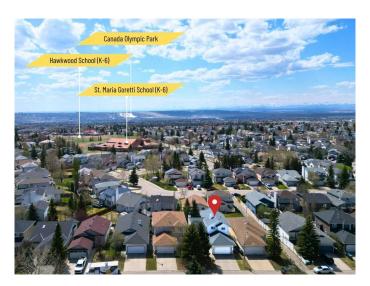

Additional highlights include new exterior upgrades, mountain views from the upper level, and a flexible layout ideal for growing families.

Set in a community known for its abundance of parks, green spaces, and recreational amenities, Hawkwood offers easy access to Hawkwood Community Park and extensive pathway networks for year-round outdoor enjoyment. Commuting is a breeze with nearby access to Stoney Trail, Crowchild Trail, and John Laurie Boulevard, along with convenient public transit options.

You're also just minutes from Crowfoot Crossing, offering a wide range of amenities including grocery stores, restaurants, retail shops, medical services, the CTrain station, Calgary Public Library, and Crowfoot YMCA.

Walking distance to St. Maria Goretti School (Kâ€"6) and Hawkwood School (Kâ€"6), this home checks all the boxes. Come see it for yourselfâ€"book your private showing today!

Built in 1992

Half Baths