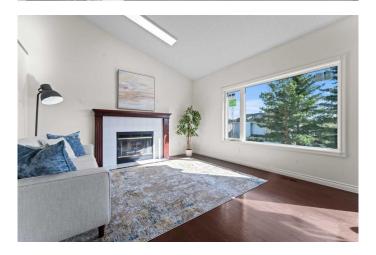

The main level features a vaulted-ceiling living room that flows seamlessly into a modern, open-concept kitchen with white shaker cabinetry, quartz countertops, stainless steel appliances, and a walk-in pantry. Step out onto the newly upgraded deck to enjoy sunny outdoor dining, BBQs, and peaceful evening sunsets over the southwest-facing backyard.

## Interior

Interior Features Kitchen Island, Open Floorplan, Pantry, Walk-In Closet(s), Separate

Entrance, Storage, Vaulted Ceiling(s)

Appliances Dishwasher, Electric Stove, Garage Control(s), Range Hood,

Refrigerator, Washer/Dryer

Heating Forced Air, Natural Gas

Cooling None
Fireplace Yes
# of Fireplaces 1

Fireplaces Electric
Has Basement Yes

Basement Finished, Full, Suite, Walk-Out