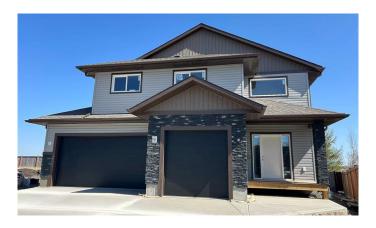

# \$549,900 - 10625 113 Street, Grande Prairie

MLS® #A2218123

# \$549,900

3 Bedroom, 2.00 Bathroom, 1,381 sqft Residential on 0.16 Acres

Westgate., Grande Prairie, Alberta

Clover Construction Job #143. 'Sumac' modified bilevel plan. Open plan. 3 bedrooms. 2 full bathrooms. Ensuite with double sinks and freestanding tub. Island kitchen. Walk in pantry. Stainless steel kitchen appliances. Quartz coutertops throughout. Vinyl tile and plank floors. Black and brass fixtures. High ceilings in main and basement areas. Triple garage with basement entry. Large pie shaped lot backing onto park.

#### **Amenities**

Parking Spaces 6

Parking Triple Garage Attached

# of Garages 3

#### **Exterior**

Exterior Features Private Entrance, Private Yard

Lot Description Back Yard, Backs on to Park/Green Space, City Lot, Front Yard, Street

Lighting, Interior Lot, Pie Shaped Lot

Roof Asphalt Shingle

Construction Concrete, Vinyl Siding, Wood Frame

Foundation Poured Concrete