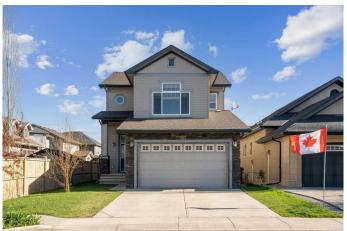

## \$650,000

4 Bedroom, 4.00 Bathroom, 1,828 sqft Residential on 0.10 Acres

Montrose., High River, Alberta

Welcome to your new home offering over 2,500 sq ft of developed living space in one of High River's most sought-after communities. As you enter, a split-level landing provides easy access in both directionsâ€"head down to the attached garage and a convenient half bath, or step up into the bright, open-concept main floor designed for seamless everyday living. Flooded with natural light, the living room, dining room, and kitchen flow seamlessly together, creating an inviting atmosphere for both everyday living and entertaining. Rich hardwood flooring and dark cabinetry are beautifully contrasted by lighter finishes, allowing for a range of interior design styles. The kitchen features a granite-topped island, built-in pantry, and ample cupboard space. Sliding doors off the dining area lead directly to the backyardâ€"perfect for summer BBQs and outdoor enjoyment. Upstairs, a spacious bonus room provides a cozy retreat. The three bedrooms are thoughtfully separated from the main living areas for added privacy. The generous primary suite includes a walk-in closet and a luxurious five-piece ensuite with double sinks, a separate shower, tub, and toilet. The second-floor laundry room adds everyday convenience. The fully finished basement expands your living space with a fourth bedroom, a large recreation area, a wet bar or secondary kitchen, and a full bathroomâ€"ideal for guests, teens, or multi-generational living. This home is vacant

## **Essential Information**

MLS® # A2218968 Price \$650,000

Bedrooms 4

Bathrooms 4.00 Full Baths 3

Half Baths 1

Square Footage 1,828 Acres 0.10 Year Built 2010

Type Residential
Sub-Type Detached
Style 2 Storey
Status Active

## **Community Information**

Address 606 Montgomery Close Se

Subdivision Montrose.
City High River

County Foothills County

Province Alberta
Postal Code T1V0B7