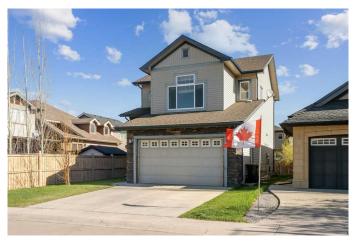

## \$650,000

4 Bedroom, 4.00 Bathroom, 1,828 sqft Residential on 0.10 Acres

Montrose., High River, Alberta

Welcome to your new home offering over 2,500 sq ft of developed living space in one of High River's most sought-after communities. As you enter, a split-level landing provides easy access in both directionsâ€"head down to the attached garage and a convenient half bath, or step up into the bright, open-concept main floor designed for seamless everyday living. Flooded with natural light, the living room, dining room, and kitchen flow seamlessly together, creating an inviting atmosphere for both everyday living and entertaining. Rich hardwood flooring and dark cabinetry are beautifully contrasted by lighter finishes, allowing for a range of interior design styles. The kitchen features a granite-topped island, built-in pantry, and ample cupboard space. Sliding doors off the dining area lead directly to the backyardâ€"perfect for summer BBQs and outdoor enjoyment. Upstairs, a spacious bonus room provides a cozy retreat. The three bedrooms are thoughtfully separated from the main living areas for added privacy. The generous primary suite includes a walk-in closet and a luxurious five-piece ensuite with double sinks, a separate shower, tub, and toilet. The second-floor laundry room adds everyday convenience. The fully finished basement expands your living space with a fourth bedroom, a large recreation area, a wet bar or secondary kitchen, and a full bathroomâ€"ideal for guests, teens, or multi-generational living. This home is vacant

## **Essential Information**

MLS® # A2218968 Price \$650,000

Bedrooms 4

Bathrooms 4.00 Full Baths 3

Half Baths 1

Square Footage 1,828 Acres 0.10 Year Built 2010

Type Residential
Sub-Type Detached
Style 2 Storey
Status Active

## **Community Information**

Address 606 Montgomery Close Se

Subdivision Montrose.
City High River

County Foothills County

Province Alberta
Postal Code T1V0B7