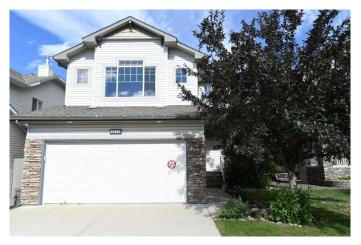

# \$669,900 - 2825 Coopers Manor Sw, Airdrie

MLS® #A2221036

### \$669,900

3 Bedroom, 4.00 Bathroom, 1,791 sqft Residential on 0.11 Acres

Coopers Crossing, Airdrie, Alberta

ATTACHED HEATED FRONT DOUBLE GARAGE, \*\*\*PLUS AN OVERSIZED DETACHED HEATED WORKSHOP GARAGE IN THE REAR\*\*\* In Coopers Crossing, with 3 bedrooms, & a large vaulted bonus room. The rare, oversized, detached shop is accessed from the paved rear lane, and has a 10' ceiling, cavernous storage attic, and even it's own washroom. Shop space like this is typically only found in acreage properties, but is available right in the heart of Airdrie with this property. Anyone with hobbies, extra vehicles, toys, or the need for workspace and storage options that are hard to find, look no further. A great family home with an open main floor layout, & notably large windows for great natural light. 9' ceiling truly gives a sense of volume in the space. Neutral tones throughout, with maple hardwood through the main floor, plus an accent carpet area in the living room, with a corner gas fireplace and mantel. Island kitchen with a breakfast bar, large corner pantry, black appliance package including a fantastic GE gas stove, a French door fridge with ice and water, and a Bosch dishwasher. A covered porch welcomes you to the proper front entrance with a generous closet. Main floor laundry with front load washer & dryer on pedestals. Extra storage shelving in the mud / laundry room works well for a busy household. Open staircase to the vaulted ceiling bonus room with extra windows, great for family time or entertaining. All three bedrooms are set away from the