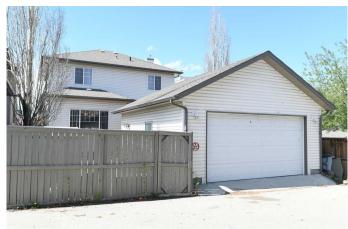

### \$669,900

3 Bedroom, 4.00 Bathroom, 1,791 sqft Residential on 0.11 Acres

Coopers Crossing, Airdrie, Alberta

ATTACHED HEATED FRONT DOUBLE GARAGE, \*\*\*PLUS AN OVERSIZED DETACHED HEATED WORKSHOP GARAGE IN THE REAR\*\*\* In Coopers Crossing, with 3 bedrooms, & a large vaulted bonus room. The rare, oversized, detached shop is accessed from the paved rear lane, and has a 10' ceiling, cavernous storage attic, and even it's own washroom. Shop space like this is typically only found in acreage properties, but is available right in the heart of Airdrie with this property. Anyone with hobbies, extra vehicles, toys, or the need for workspace and storage options that are hard to find, look no further. A great family home with an open main floor layout, & notably large windows for great natural light. 9' ceiling truly gives a sense of volume in the space. Neutral tones throughout, with maple hardwood through the main floor, plus an accent carpet area in the living room, with a corner gas fireplace and mantel. Island kitchen with a breakfast bar, large corner pantry, black appliance package including a fantastic GE gas stove, a French door fridge with ice and water, and a Bosch dishwasher. A covered porch welcomes you to the proper front entrance with a generous closet. Main floor laundry with front load washer & dryer on pedestals. Extra storage shelving in the mud / laundry room works well for a busy household. Open staircase to the vaulted ceiling bonus room with extra windows, great for family time or entertaining. All three bedrooms are set away from the

### **Amenities**

Amenities Other

Parking Spaces 6

Parking Alley Access, Double Garage Attached, Double Garage Detached,

Driveway, Garage Door Opener, Heated Garage, Insulated, Oversized, Triple Garage Detached, Front Drive, Garage Faces Front, Garage Faces Rear, Quad or More Attached, Quad or More Detached, Rear

Drive, See Remarks, Triple Garage Attached, Workshop in Garage

# of Garages 4

Interior

Interior Features Breakfast Bar, Ceiling Fan(s), High Ceilings, Kitchen Island, Soaking

Tub

Appliances Dishwasher, Garage Control(s), Microwave, Range Hood, Refrigerator,

Washer/Dryer, Window Coverings, Central Air Conditioner, Gas Stove,