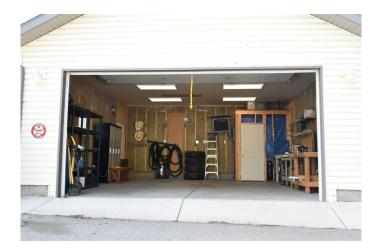

### \$669,900

3 Bedroom, 4.00 Bathroom, 1,791 sqft Residential on 0.11 Acres

Coopers Crossing, Airdrie, Alberta

ATTACHED HEATED FRONT DOUBLE GARAGE, \*\*\*PLUS AN OVERSIZED DETACHED HEATED WORKSHOP GARAGE IN THE REAR\*\*\* In Coopers Crossing, with 3 bedrooms, & a large vaulted bonus room. The rare, oversized, detached shop is accessed from the paved rear lane, and has a 10' ceiling, cavernous storage attic, and even it's own washroom. Shop space like this is typically only found in acreage properties, but is available right in the heart of Airdrie with this property. Anyone with hobbies, extra vehicles, toys, or the need for workspace and storage options that are hard to find, look no further. A great family home with an open main floor layout, & notably large windows for great natural light. 9' ceiling truly gives a sense of volume in the space. Neutral tones throughout, with maple hardwood through the main floor, plus an accent carpet area in the living room, with a corner gas fireplace and mantel. Island kitchen with a breakfast bar, large corner pantry, black appliance package including a fantastic GE gas stove, a French door fridge with ice and water, and a Bosch dishwasher. A covered porch welcomes you to the proper front entrance with a generous closet. Main floor laundry with front load washer & dryer on pedestals. Extra storage shelving in the mud / laundry room works well for a busy household. Open staircase to the vaulted ceiling bonus room with extra windows, great for family time or entertaining. All three bedrooms are set away from the

### **Amenities**

Amenities Other

Parking Spaces 6

Parking Alley Access, Double Garage Attached, Double Garage Detached,

Driveway, Garage Door Opener, Heated Garage, Insulated, Oversized, Triple Garage Detached, Front Drive, Garage Faces Front, Garage Faces Rear, Quad or More Attached, Quad or More Detached, Rear

Drive, See Remarks, Triple Garage Attached, Workshop in Garage

# of Garages 4

Interior

Interior Features Breakfast Bar, Ceiling Fan(s), High Ceilings, Kitchen Island, Soaking

Tub

Appliances Dishwasher, Garage Control(s), Microwave, Range Hood, Refrigerator,

Washer/Dryer, Window Coverings, Central Air Conditioner, Gas Stove,