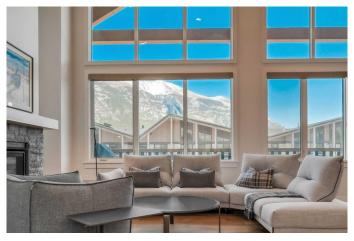

# \$1,750,000

2 Bedroom, 2.00 Bathroom, 1,176 sqft Residential on 0.03 Acres

Spring Creek, Canmore, Alberta

Penthouse with eastern exposure in Arnica Lodge. Walking distance to downtown Canmore. Subzero fridge, Wolf induction range & hood fan, Cove dishwasher, Hunter Douglas blinds and Poliform closets from Italy.

#### Interior

Interior Features Closet Organizers, High Ceilings, Kitchen Island, No Animal Home, No

Smoking Home, Open Floorplan, Quartz Counters, Vaulted Ceiling(s),

Walk-In Closet(s)

Appliances Dishwasher, Induction Cooktop, Range Hood, Refrigerator,