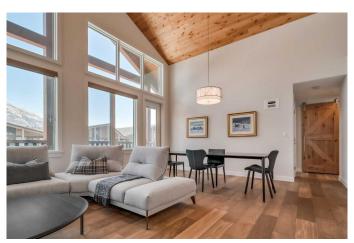

#### Interior

Interior Features Closet Organizers, High Ceilings, Kitchen Island, No Animal Home, No

Smoking Home, Open Floorplan, Quartz Counters, Vaulted Ceiling(s),

Walk-In Closet(s)

Appliances Dishwasher, Induction Cooktop, Range Hood, Refrigerator,