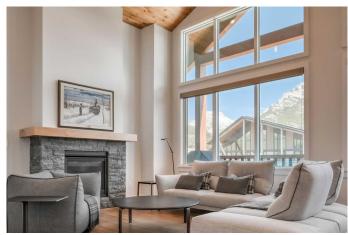

#### Interior

Interior Features Closet Organizers, High Ceilings, Kitchen Island, No Animal Home, No

Smoking Home, Open Floorplan, Quartz Counters, Vaulted Ceiling(s),

Walk-In Closet(s)

Appliances Dishwasher, Induction Cooktop, Range Hood, Refrigerator,

# of Fireplaces 1

Fireplaces Gas