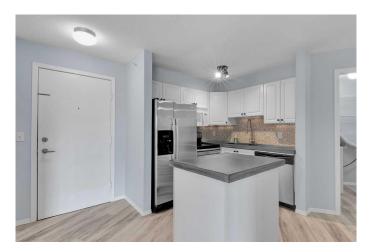

# \$309,900

2 Bedroom, 2.00 Bathroom, 806 sqft Residential on 0.00 Acres

Somerset, Calgary, Alberta

Top features: 2 bedrooms | 2 full bathrooms | 2 parking stalls | Top floor with pond views | Updated/renovated home | Brand new LVP floor | 2 mins to C-train station | Low condo fees. Check out this TOP-FLOOR and MOVE-IN READY condo in the desirable community of Somerset â€" just a 2-min walk to the C-train station and close to every amenity you need! This renovated and affordable unit features 2 bedrooms, 2 full bathrooms, and low condo fees that include ALL utilities (gas, water & electricity), plus 2 parking stalls. Immediate possession is available! Inside, you'll find an open-concept layout with new luxury vinyl plank flooring (waterproof, soundproof, pet-proof & scratch resistant), fresh paint, and updated light fixtures. The kitchen features newer appliances, concrete countertops and ample cabinetry. Enjoy the bright living area that opens to your private balcony with serene pond views â€" perfect for unwinding or entertaining. The generously sized primary bedroom has a walk-in closet and a 4pc ensuite bath. The sizable second bedroom is steps to the second full bathroom. Perfect for kids' room, guests, roommates or as a home office, offering versatility to suit your needs. Additional features include in-unit laundry and no upstairs neighbours! Well-maintained complex and pets friendly (dogs & cats are OK subject to board approval). Proximity to all levels of schools [Somerset School (K-4), Samuel W. Shaw

## Interior

Interior Features Open Floorplan, Storage, Walk-In Closet(s)

Appliances Dishwasher, Dryer, Electric Stove, Microwave Hood Fan, Refrigerator,

Washer, Window Coverings

Heating Forced Air

Cooling None