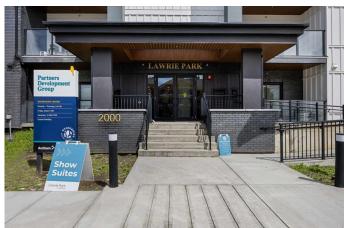

## \$490,000

2 Bedroom, 2.00 Bathroom, 1,007 sqft Residential on 0.00 Acres

Wedderburn, Okotoks, Alberta

TOP FLOOR! CORNER UNIT! HIGH CEILINGS! Welcome to Lawrie Park! Located in the brand new community of Wedderburn in Okotoks. This charming home features almost 1100 sq.ft. of single-level living. With 2 spacious bedrooms and 2 bathrooms, each equipped with walk-in closets, this residence is designed for comfort and style. Step into the heart of the home, where an open-plan main area under high ceilings invites you in. The expansive living room, kitchen, and dining area are adorned with luxurious vinyl plank flooring that creates a seamless flow throughout. The stunning kitchen serves as the focal point, boasting a corner pantry, a large island with quartz countertops, and double sinks. Full-height, flat panel cabinetry with soft-close doors and brushed nickel pulls enhances both aesthetics and functionality. Modern stainless steel appliances and 4― LED recessed lighting add a touch of elegance to this culinary space. The primary bedroom is your personal retreat, offering generous space, a four-piece ensuite with double sinks, and a roomy walk-in closet. On the opposite side of the unit, the second bedroom ensures privacy and is conveniently located near a three-piece bathroom. The laundry room, situated just off the entry, features a stacked front-loading washer and dryer, along with additional storage. This residence also includes a titled underground parking stall, an outside parking stall, and a very large storage locker. Enjoy the outdoors on your giant TOP FLOOR CORNER

UNIT NW facing balcony, complete with a roughed-in gas line. The community amenities include a landscaped central courtyard with bench seating, a community garden, and a basketball court, enriching your living experience at Lawrie Park. The location is unbeatable, offering easy access to the newly opened D'Arcy Crossing Shopping Centre, major thoroughfares, schools, walking paths, and more!