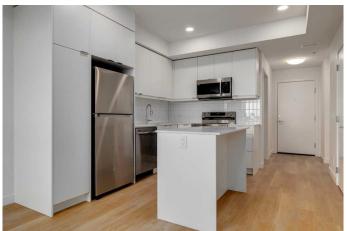

# Interior

Interior Features Kitchen Island, Stone Counters

Appliances Dishwasher, Dryer, Electric Range, Microwave Hood Fan, Refrigerator,

Washer, Electric Oven

Heating Baseboard, Natural Gas

Cooling None, Rough-In