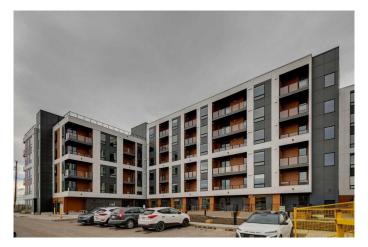

# Interior

Interior Features Kitchen Island, Stone Counters

Appliances Dishwasher, Dryer, Electric Range, Microwave Hood Fan, Refrigerator,

Washer, Electric Oven

Heating Baseboard, Natural Gas

Cooling None, Rough-In