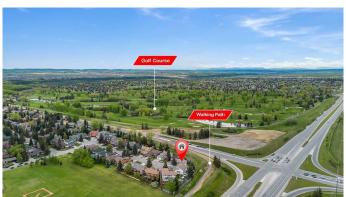

## \$899,999

5 Bedroom, 4.00 Bathroom, 2,330 sqft Residential on 0.15 Acres

Canyon Meadows, Calgary, Alberta

Welcome to this beautifully updated and fully finished five-bedroom two-story home in Canyon Meadows Estates, one of Calgary's most sought-after communities. This amenity-rich neighbourhood offers everything you need, including top-rated schools, tennis courts, an athletic park, an indoor pool, a fitness centre, and two community centres just minutes away. Residents also enjoy access to outdoor skating rinks, Canyon Meadows Golf Course, and Fish Creek Park, all within close reach. With convenient access to the LRT, public transit, MacLeod Trail, Stoney Trail (Ring Road), Costco, downtown Calgary, and the mountains, the location is truly unbeatable. Spanning over 3,400 sq ft of developed living space, this home features an exceptional layout with vaulted ceilings, large windows, and numerous updates throughout. The main level offers hardwood flooring, a formal living room, and a dining roomâ€"ideal for both daily living and entertaining.