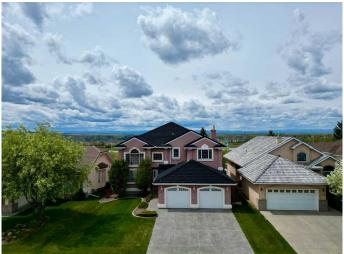

# \$1,150,000 - 142 Sceptre Close Nw, Calgary

MLS® #A2223988

\$1,150,000

5 Bedroom, 4.00 Bathroom, 2,759 sqft Residential on 0.17 Acres

Scenic Acres, Calgary, Alberta

Tucked away in the mature, well-established community of Scenic Acres, this exceptional home blends comfort, elegance, and beautiful mountain views! Inside, the layout is thoughtfully designed with both daily living and entertaining in mind. The main level welcomes you with a bright living room off the front entrance, framed by soaring vaulted ceilings and expansive windows that flood the space with natural light. This open concept continues seamlessly into the spacious dining room, perfect for hosting gatherings. The nearby family room is a cozy yet refined space featuring vaulted ceilings, a fireplace with tile surround, and beautiful built-in wooden bookcases that add character and warmth. The kitchen is a functional space with stainless steel appliances, white cabinetry, and a charming window above the sink that looks out to the lush backyard. A walk-in pantry adds convenience, while the kitchen flows effortlessly into the eating nook. Here, you'II enjoy your morning coffee or casual meals while taking in views of the majestic mountains. Step outside to the upper back deck to experience those views in full, along with the serene beauty of your lovely landscaped backyard, complete with mature trees and a well maintained lawn. The main level is complete with a great sized laundry & mud room space, access to your oversized double car garage and a 2pc powder room. Upstairs, the primary suite is a true retreat. Vaulted ceilings add airiness, and the

## **Exterior**

Exterior Features Other

Lot Description Back Yard, Few Trees, Landscaped, Lawn, No Neighbours Behind,

Rectangular Lot

Roof Rubber
Construction Stucco

Foundation Poured Concrete