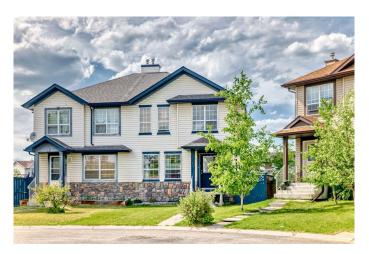

# \$499,900

3 Bedroom, 3.00 Bathroom, 1,388 sqft Residential on 0.10 Acres

Taradale, Calgary, Alberta

Welcome to this well maintained duplex unit in prominent community of TARADALE . HUGE BACKYARD, PERFECT location and great condition, this perfect family home sits on a quiet cul-de-sac with a huge pie shaped back yard. The main floor offers a spacious family room with laminate, half bath / laundry room, large dine in kitchen with white cabinets, and corner pantry. The upper level features a 4 piece main bath, and three bedrooms including the spacious master bedroom with walk in closet with a 4 piece ensuite. The basement has laminate floors consisting a red room..The huge backyard is landscaped ,fully fenced, a parking pad, and has a large deck. NEW SIDING AND NEW ROOFING, huge backyard.

Year Built 2001

Type Residential

Sub-Type Semi Detached

Style 2 Storey, Side by Side

Status Active