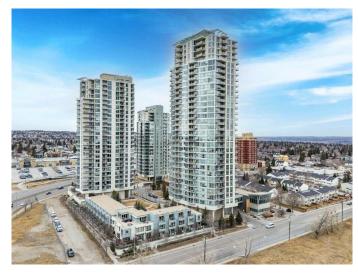

### \$409,900

2 Bedroom, 2.00 Bathroom, 934 sqft Residential on 0.00 Acres

Spruce Cliff, Calgary, Alberta

Welcome to your new home in the Ovation Building at Westgate Park. Offering 2 indoor parking spots This is a fabulous location and amazing views from this terrific, refreshed IMMEDIATE possession condo! Just professionally PAINTED and cleaned for you. TWO titled parking stalls! NEW (2024) oversized LG washer and dryer that you control from your phone. Frigidaire natural gas stove, microwave, and brand NEW refrigerator for the serious chef who enjoys entertaining. The Bosch dishwasher is ultra quiet and makes this kitchen just perfect. Nothing to do, just move right in and make this your beautiful new home!! This 2-bedroom - 2-bathroom Executive Condo offers air conditioning, 9 ft ceilings, and elegance to the space. There are large closets throughout, and the master suite boasts a large walk-in closet. The 2 luxurious bathrooms for this condo have everything you desire. This is a CORNER condo unit which has two walls of windows with the SW exposure, that you can enjoy throughout the year. The engineered HARDWOOD and tile throughout offer that extra touch of luxury to this amazing condo. You can access the fitness room, swimming pool, and jacuzzi through the plus 15 that is located in your lobby, so you don't need to go outside in Calgary's cold winters to enjoy the amenities. Evenings can be enjoyed with the Electric fireplace and everything you need at your fingertips. If you are an avid golfer, the Shaganappi Point Golf Course (