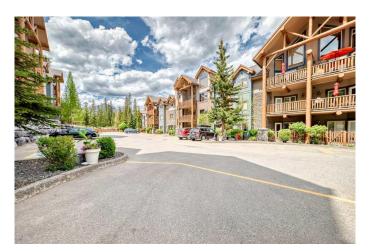

# \$759,900

2 Bedroom, 2.00 Bathroom, 1,243 sqft Residential on 0.00 Acres

Three Sisters, Canmore, Alberta

Visit REALTOR® website for additional information. Discover one of the finest homes in the complexâ€"this top-floor corner penthouse offers 1,243 sq ft of open-concept living with soaring ceilings, oversized windows, and two spacious primary suites with private ensuites. Enjoy two private decks overlooking peaceful wooded greenspace, just steps from the Bow River. Located in a sought-after adult community, residents have access to a clubhouse with a pool, hot tubs, sauna, steam room, gym, theatre, event space, and games room. Titled underground parking and a secure storage locker complete this low-maintenance mountain retreat.

#### Interior

Interior Features High Ceilings, Open Floorplan, Vaulted Ceiling(s)

Appliances Dishwasher, Dryer, Freezer, Garburator, Microwave, Range,

Refrigerator, Washer

Heating Baseboard

Cooling None
Fireplace Yes
# of Fireplaces 1