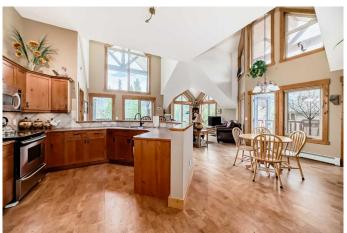

# \$759,900

2 Bedroom, 2.00 Bathroom, 1,243 sqft Residential on 0.00 Acres

Three Sisters, Canmore, Alberta

Visit REALTOR® website for additional information. Discover one of the finest homes in the complexâ€"this top-floor corner penthouse offers 1,243 sq ft of open-concept living with soaring ceilings, oversized windows, and two spacious primary suites with private ensuites. Enjoy two private decks overlooking peaceful wooded greenspace, just steps from the Bow River. Located in a sought-after adult community, residents have access to a clubhouse with a pool, hot tubs, sauna, steam room, gym, theatre, event space, and games room. Titled underground parking and a secure storage locker complete this low-maintenance mountain retreat.

#### Interior

Interior Features High Ceilings, Open Floorplan, Vaulted Ceiling(s)

Appliances Dishwasher, Dryer, Freezer, Garburator, Microwave, Range,

Refrigerator, Washer

Heating Baseboard

Cooling None
Fireplace Yes
# of Fireplaces 1