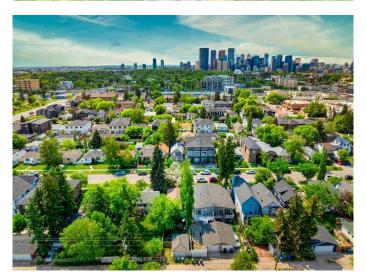

## \$582,000

2 Bedroom, 1.00 Bathroom, 753 sqft Residential on 0.07 Acres

Tuxedo Park, Calgary, Alberta

| Central Location | Updated Interior | Vaulted Ceiling | Front and Back Outdoor Space | Welcome to this beautifully updated home offering almost 1,100 square feet of developed living space in the desirable inner-city community of Tuxedo Park. Featuring 2 spacious bedrooms and a fully updated bathroom, this property combines modern comfort with character and convenience. The upstairs bedroom loft (not included in the 753 above-grade square footage) offers an additional approximately 100 sqft, along with the basement which offers another 245 sqft of developed living space. Step inside to discover a bright, airy interior highlighted by vaulted ceilings above the living room and large windows that flood the space with natural light. The updated kitchen boasts sleek stainless steel appliances and ample cabinet spaceâ€"perfect for everyday cooking or entertaining. The dining room sits conveniently next to the kitchen and offers enough space for a sizable table. The basement features an additional recently finished flex room, ideal for a movie room, home office, gym, or guest space. A laundry space and plenty of storage round off the lower floor. Outside, enjoy the private backyard complete with lush grass, a sunny deck, and a huge front porch that invites relaxation. Well-kept bushes and trees add a nice touch of privacy and nature. A single detached garage adds convenience and additional storage. Located minutes from downtown and close to shopping, parks, and

## **Community Information**

Address 228 19 Avenue Ne

Subdivision Tuxedo Park

City Calgary
County Calgary
Province Alberta
Postal Code T2E 1P1