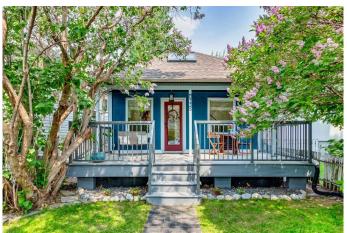

## \$582,000

2 Bedroom, 1.00 Bathroom, 753 sqft Residential on 0.07 Acres

Tuxedo Park, Calgary, Alberta

| Central Location | Updated Interior | Vaulted Ceiling | Front and Back Outdoor Space | Welcome to this beautifully updated home offering almost 1,100 square feet of developed living space in the desirable inner-city community of Tuxedo Park. Featuring 2 spacious bedrooms and a fully updated bathroom, this property combines modern comfort with character and convenience. The upstairs bedroom loft (not included in the 753 above-grade square footage) offers an additional approximately 100 sqft, along with the basement which offers another 245 sqft of developed living space. Step inside to discover a bright, airy interior highlighted by vaulted ceilings above the living room and large windows that flood the space with natural light. The updated kitchen boasts sleek stainless steel appliances and ample cabinet spaceâ€"perfect for everyday cooking or entertaining. The dining room sits conveniently next to the kitchen and offers enough space for a sizable table. The basement features an additional recently finished flex room, ideal for a movie room, home office, gym, or guest space. A laundry space and plenty of storage round off the lower floor. Outside, enjoy the private backyard complete with lush grass, a sunny deck, and a huge front porch that invites relaxation. Well-kept bushes and trees add a nice touch of privacy and nature. A single detached garage adds convenience and additional storage. Located minutes from downtown and close to shopping, parks, and

#### Built in 1910

#### **Exterior**

Exterior Features Private Yard

Lot Description Back Lane, Back Yard

Roof Asphalt Shingle

Construction Stucco, Vinyl Siding, Wood Frame

Foundation Poured Concrete