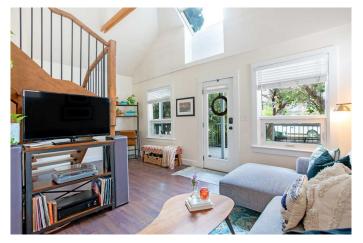

## \$582,000

2 Bedroom, 1.00 Bathroom, 753 sqft Residential on 0.07 Acres

Tuxedo Park, Calgary, Alberta

| Central Location | Updated Interior | Vaulted Ceiling | Front and Back Outdoor Space | Welcome to this beautifully updated home offering almost 1,100 square feet of developed living space in the desirable inner-city community of Tuxedo Park. Featuring 2 spacious bedrooms and a fully updated bathroom, this property combines modern comfort with character and convenience. The upstairs bedroom loft (not included in the 753 above-grade square footage) offers an additional approximately 100 sqft, along with the basement which offers another 245 sqft of developed living space. Step inside to discover a bright, airy interior highlighted by vaulted ceilings above the living room and large windows that flood the space with natural light. The updated kitchen boasts sleek stainless steel appliances and ample cabinet spaceâ€"perfect for everyday cooking or entertaining. The dining room sits conveniently next to the kitchen and offers enough space for a sizable table. The basement features an additional recently finished flex room, ideal for a movie room, home office, gym, or guest space. A laundry space and plenty of storage round off the lower floor. Outside, enjoy the private backyard complete with lush grass, a sunny deck, and a huge front porch that invites relaxation. Well-kept bushes and trees add a nice touch of privacy and nature. A single detached garage adds convenience and additional storage. Located minutes from downtown and close to shopping, parks, and

#### Interior

Interior Features High Ceilings, See Remarks, Vaulted Ceiling(s)

Appliances Dishwasher, Dryer, Gas Range, Refrigerator, Washer, Window

Coverings

Heating Forced Air

Cooling None Has Basement Yes