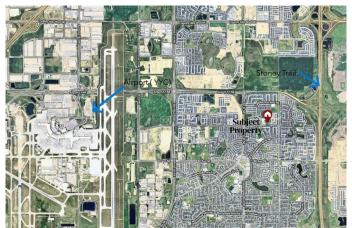

## \$7,000,000

3 Bedroom, 2.00 Bathroom, 1,185 sqft Residential on 3.44 Acres

Saddle Ridge, Calgary, Alberta

!!Builders/ Investor Alert !! An Excellent opportunity to own a 3.44 Acres rectangular parcel of re-development land in the heart of Saddleridge NE Calgary. This land could be easily sub divided into residential lots with city approval and build more than 2500 square feet house on each lots. The most of neighboring parcel of lands are developed or under development and no more land available after this parcel of land. There is a bungalow house in good condition with double attached garage on this land and tenants are paying \$2000/ month. The house is sold in as in condition. This property is walking distance to YMCA, Genesis, Saddletowne LRT, Nelson Mandela School, and shopping Centre, 10 Minutes drive to airport, 20 minutes to Cross Iron Mills and downtown. Act right now to buy this land before it go.

# **Community Information**

Address 6811 89 Avenue Ne

Subdivision Saddle Ridge

City Calgary
County Calgary
Province Alberta
Postal Code T2L4M5