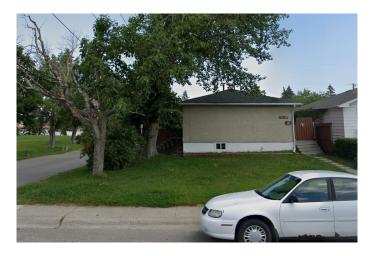

#### \$449,900

1 Bedroom, 1.00 Bathroom, 900 sqft Residential on 0.12 Acres

Albert Park/Radisson Heights, Calgary, Alberta

ATTENTION ALL DEVELOPERS, BUILDERS & INVESTORS! Here is the exceptional opportunity that you have been searching for. This is a HUGE 41' x 130' zoned R-CG corner lot in Alberta park. Already zoned for row housing. AMAZING! Close to all levels of schools and tennis court. Easy access to Memorial, Deerfoot trail and downtown. There are infills already in the street. SELLER IS MOTIVATED!

## Exterior

| Exterior Features | Private Yard                                                 |
|-------------------|--------------------------------------------------------------|
| Lot Description   | Back Lane, Back Yard, Corner Lot, Few Trees, Rectangular Lot |
| Roof              | Asphalt                                                      |
| Construction      | Stucco                                                       |
| Foundation        | Brick/Mortar                                                 |