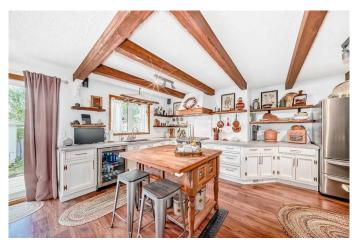

The main fover opens to a spacious living room with bay window and formal dining area. The updated kitchen features custom cabinets, porcelain countertops, black walnut shelves, a large sink, new stainless steel appliances (2022), a gas range, custom island, and under-sink water filtration. Step through the patio door to a huge south-facing double deck with pergola, electric outlets, gas line for BBQ, and a fire pit â€" perfect for entertaining. Upstairs, the generous primary bedroom includes a private 3-piece ensuite, with two more bedrooms and a second full bath. The lower level features a cozy family room with wooden fireplace, a fourth bedroom, and side entrance, making it ideal for guests or a private home office. The basement offers even more space with a recreation/media room wired for