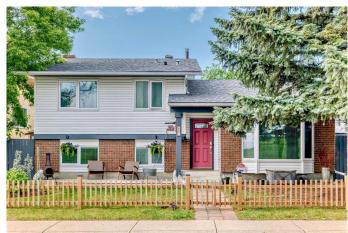

### \$714,999

4 Bedroom, 4.00 Bathroom, 1,245 sqft Residential on 0.11 Acres

Woodbine, Calgary, Alberta

OPEN HOUSE SUN MAY 15th FROM 2 TO 4.Don't Miss Out â€" Fully Developed 4-Level Split with Double Detached Heated Garage in a Quiet Location! This beautifully maintained and fully renovated 4-level split is tucked away in a quiet area with tree-lined views only â€" no neighbors in sight! Extra parking is available just across the street, making it ideal for guests or multiple vehicles.

projector and screen, a cold storage room with shelving, new washer & dryer, and a third full bathroom. Wired sound from the record player to the kitchen and pre-installed wall cords for two outdoor speakers offer built-in entertainment, along with a wired alarm system (Supreme Security, \$45/month) for peace of mind. The detached double garage is heated, equipped with floor-to-ceiling shelving, a workbench, and extra storage. The phantom screen on the front door adds a final touch of functionality. This move-in ready home offers unmatched value, modern comfort, and custom upgrades â€" all in a tranquil, tree-lined location. Walking /Biking path from front of the house will take you after a short ride to our beautiful Fish Creek Park. Few mins drive to Costo and easy access to Stoney Tr.