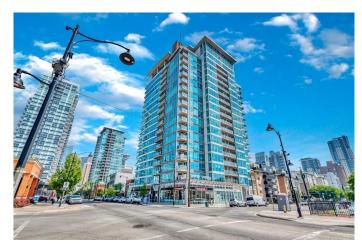

# \$419,900

2 Bedroom, 1.00 Bathroom, 943 sqft Residential on 0.00 Acres

Beltline, Calgary, Alberta

Experience the excitement and convenience of life in The Beltline! The Chocolate building is located perfectly in the corner of 1st Street and 17th Avenue SW. There is no shortage of shops, pubs, restaurants, parks and the Stampede grounds within walking distance. When it's time to relax, curl up on the couch or lounge on the balcony and enjoy the amazing views from the 11th floor. As you enter the unit you will be wowed by the floor to ceiling windows and bright open concept floor plan. There are two good sized bedrooms, a full bathroom with a tub, air conditioning, in-suite laundry with storage, and the unit comes with a titled, underground parking stall. Don't miss your chance to buy now and move in before Stampede!

# **Community Information**

Address 1109, 188 15 Avenue Sw

Subdivision Beltline
City Calgary
County Calgary
Province Alberta
Postal Code T2R 1S4