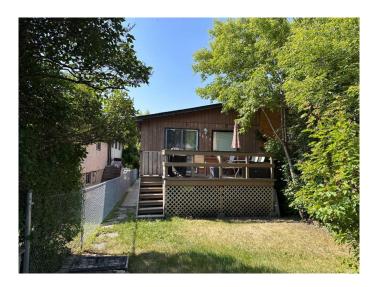

## \$439,000

4 Bedroom, 2.00 Bathroom, 834 sqft Residential on 0.07 Acres

Albert Park/Radisson Heights, Calgary, Alberta

Investor Alert!!! Don't miss this excellent investment opportunity! This revenue-generating property features a LEGAL basement suite and is ideally situated just minutes from downtown, with easy access to Deerfoot Trail and surrounded by numerous parks. Main floor Unit offers 2 bedrooms, 4 pc bath, living room, kitchen and dining area and basement unit has one bedroom 3 pc bath, kitchen and living room. Main floor unit rent is \$1800/monthly and basement \$1500/monthly. NO RPR will be provided. Centrally Located | Minutes to Downtown | Strong Rental Income

#### **Exterior**

Exterior Features None

Lot Description Back Lane

Roof Asphalt Shingle

Construction Brick, Wood Frame, Wood Siding

Foundation Poured Concrete