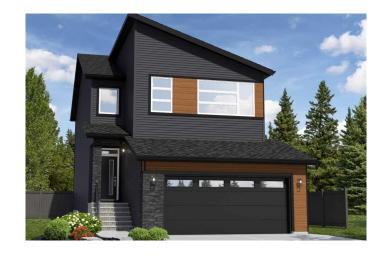

#### \$778,900

4 Bedroom, 3.00 Bathroom, 2,283 sqft Residential on 0.08 Acres

Wolf Willow, Calgary, Alberta

Trico Homes, the heart of home building. Find your ideal home in your favourite community in Calgary & Surrounding Area. A beautiful 4 Bedroom, 3 Bathroom home, including a main floor full bed and bath, and a large deck. This home includes a mud room and walk through pantry, and a gorgeous open concept main floor. Upstairs, the Owner's bedroom, bonus room and secondary bedrooms are spacious. Engineered hardwood floors, 1-1'4― Quartz countertops throughout â€" and Tankless Hot Water! Located close to the Bow River in the community of Wolf Willow, with unparalleled access to Calgary's natural beauty. Photos are representative.