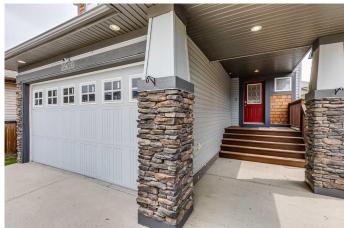

# \$559,900

4 Bedroom, 4.00 Bathroom, 1,545 sqft Residential on 0.09 Acres

Prairie Springs, Airdrie, Alberta

Amazing double attached garage house in Prairie Springs, Gorgeous kitchen with white cabinets, granite countertops and stainless steel appliances. Large master bedroom with 5 piece ensuite and walk in closet. Three bedrooms up and one bedroom down. Close to schools and walking paths. Book your visit today!

Humidifier

Heating Forced Air, Natural Gas

Cooling None
Fireplace Yes
# of Fireplaces 1

Fireplaces Gas

Has Basement Yes

Basement Finished, Full