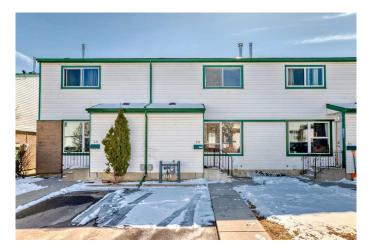

#### \$299,000

4 Bedroom, 2.00 Bathroom, 1,102 sqft Residential on 0.00 Acres

Penbrooke Meadows, Calgary, Alberta

Very affordable, spacious, fully finished townhouse in a very well maintained complex. This home, with 3 bedrooms, 1 1/2 bathrooms plus two more rooms in the finished basement, offers a lot of living space for a family. A large living room warmly welcomes you into the home - perfect for family time and to entertain friends and guests. The dining room is perfect for cozy family dinners, games night or just sitting around the table talking. Kitchen is bright with good amount of cabinets and counter space. A 2 piece guest bathroom on this floor too. Three very decent size bedrooms and a 4 piece bathroom on the top level. The basement has a large Rec room and another room with a window that is not egress. One of the stand out features of this home is the large private fenced backyard with a beautiful patio. Here you can relax, enjoy your barbeque and let the children play safely. Parking is right outside the front door. There is lots of visitor parking. Excellent location, walking distance to several schools, shopping, transit and many other amenities. This home is ideal for a first time home-buyer at this affordable price. Always better to Own than rent, so do not miss the opportunity to make this your home.