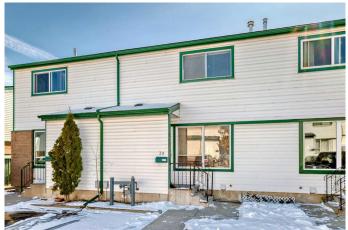

#### \$299,000

4 Bedroom, 2.00 Bathroom, 1,102 sqft Residential on 0.00 Acres

Penbrooke Meadows, Calgary, Alberta

Very affordable, spacious, fully finished townhouse in a very well maintained complex. This home, with 3 bedrooms, 1 1/2 bathrooms plus two more rooms in the finished basement, offers a lot of living space for a family. A large living room warmly welcomes you into the home - perfect for family time and to entertain friends and guests. The dining room is perfect for cozy family dinners, games night or just sitting around the table talking. Kitchen is bright with good amount of cabinets and counter space. A 2 piece guest bathroom on this floor too. Three very decent size bedrooms and a 4 piece bathroom on the top level. The basement has a large Rec room and another room with a window that is not egress. One of the stand out features of this home is the large private fenced backyard with a beautiful patio. Here you can relax, enjoy your barbeque and let the children play safely. Parking is right outside the front door. There is lots of visitor parking. Excellent location, walking distance to several schools, shopping, transit and many other amenities. This home is ideal for a first time home-buyer at this affordable price. Always better to Own than rent, so do not miss the opportunity to make this your home.