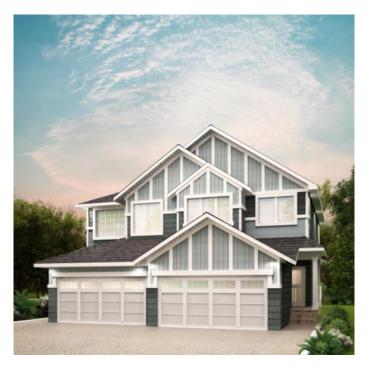

# \$549,900

3 Bedroom, 3.00 Bathroom, 1,656 sqft Residential on 0.08 Acres

Heritage Hills., Cochrane, Alberta

Home awaits in one of Cochrane's nature-inspired communities, West Hawk! Offering breathtaking mountain and foothill views, a future school site, a dog park, and direct access to a natural reserve, this community blends convenience with outdoor living. With 1656 square feet of open-concept living space, the Richmond WALKOUT is built with your growing family in mind. This duplex features 3 bedrooms, 2.5 bathrooms, a side entry, and a front-attached garage. Enjoy extra living space on the main floor with the laundry room on the second floor. The 9-foot ceilings and quartz countertops throughout blend style and functionality for your family to build endless memories.