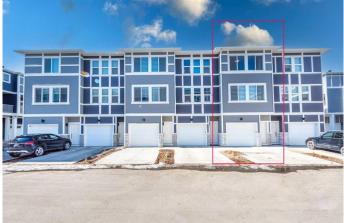

# \$405,000 - 902, 33 Merganser Drive W, Chestermere

MLS® #A2233933

#### \$405,000

2 Bedroom, 3.00 Bathroom, 1,346 sqft Residential on 0.00 Acres

Chelsea\_CH, Chestermere, Alberta

Spacious & affordable Investor-Friendly Townhouse in Chelsea, Chestermere!

Welcome to this modern and spacious 2-bedroom, 2.5-bathroom townhouse. Unlike similar-sqft-sized 3-bedroom townhomes, this well-designed home features larger bedrooms, offering a more comfortable and functional layout. Originally designed with the option for a third bedroom at the garage level, it allows for flexibility to suit various future needs.

The tandem 2-car garage, plus an additional driveway space ensures plenty of parking. At the back, a shared courtyard provides an open outdoor space to enjoy.

Located just minutes from Chestermere Lake, parks, and walking paths, this home is perfect for those looking for a balance between nature and convenience. With quick access to East Hills Shopping Centre, including Costco, Walmart, and Cineplex, and an easy commute to Calgary, this is a fantastic opportunity to