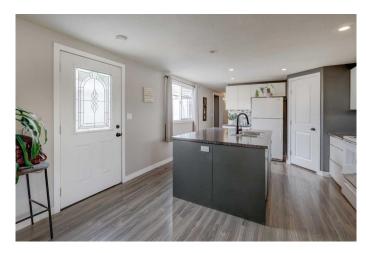

## \$259,000

3 Bedroom, 2.00 Bathroom, 1,238 sqft Residential on 0.05 Acres

NONE, Olds, Alberta

Recently renovated 1210 sq ft 3 bedroom, 2 full washroom Modular home with a Large Addition. Titled Lot with no monthly park fees, fenced, and rear alley access parking complements this Large, irregular lot, with mature trees. Looks practically BRAND NEW with all the recent renovations. SPACIOUS LIVING ROOM/ DINING ROOM FLOWS INTO THE SUNDRENCHED KITCHEN. LARGE BEDROOMS COMPLIMENT THE REST OF THIS HOME. Close to Schools.Close to Shopping and all the amenities Olds has to offer. LOCATED ON A QUIET CUL-DE-SAC. BOOK YOUR VIEWING TODAY!

Interior

Interior Features Open Floorplan, See Remarks, Vinyl Windows

Appliances Dishwasher, Electric Oven, Refrigerator, Washer/Dryer Stacked,

Window Coverings

Heating Forced Air

Cooling None Basement None