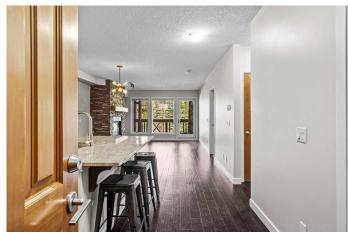

## \$624,999

1 Bedroom, 2.00 Bathroom, 936 sqft Residential on 0.00 Acres

Three Sisters, Canmore, Alberta

This spacious 936 sq. ft. Condo offers a bright and open layout with 2 large rooms, and 2 bathrooms, providing the perfect balance of comfort and functionality. Enjoy stunning mountain views from the west-facing balcony, complete with a gas BBQ hook-up for outdoor grilling. Inside, the home features renovated bathrooms, a cozy gas fireplace, and in-floor heating for year-round comfort. The well-maintained building offers fantastic amenities, including an owners lounge, hot tub, underground parking, and a storage cage. Plus, you're just steps away from hiking and biking trails, making this the ideal home for those who love the outdoors. With its modern finishes and thoughtful features, this condo is a must see!

## Interior

Interior Features No Smoking Home

Appliances Dishwasher, Electric Stove, Microwave, Range Hood, Refrigerator,

Washer/Dryer

Heating In Floor Cooling None

Fireplace Yes