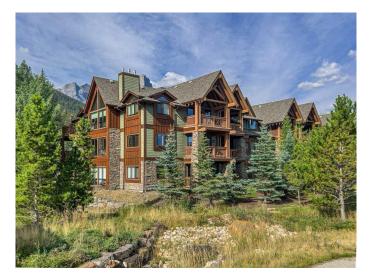

## \$624,999

1 Bedroom, 2.00 Bathroom, 936 sqft Residential on 0.00 Acres

Three Sisters, Canmore, Alberta

This spacious 936 sq. ft. Condo offers a bright and open layout with 2 large rooms, and 2 bathrooms, providing the perfect balance of comfort and functionality. Enjoy stunning mountain views from the west-facing balcony, complete with a gas BBQ hook-up for outdoor grilling. Inside, the home features renovated bathrooms, a cozy gas fireplace, and in-floor heating for year-round comfort. The well-maintained building offers fantastic amenities, including an owners lounge, hot tub, underground parking, and a storage cage. Plus, you're just steps away from hiking and biking trails, making this the ideal home for those who love the outdoors. With its modern finishes and thoughtful features, this condo is a must see!

## Interior

Interior Features No Smoking Home

Appliances Dishwasher, Electric Stove, Microwave, Range Hood, Refrigerator,

Washer/Dryer

Heating In Floor Cooling None

Fireplace Yes