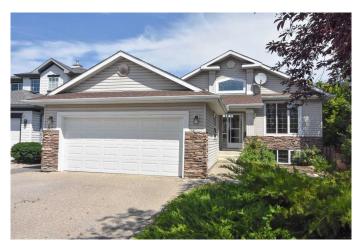

# \$575,000 - 62 Parklane Drive, Strathmore

MLS® #A2236941

## \$575,000

3 Bedroom, 3.00 Bathroom, 1,402 sqft Residential on 0.18 Acres

Aspen Creek, Strathmore, Alberta

Spacious 3 - Bedroom bungalow with over 2500 sq ft of development. Features vaulted ceilings, granite countertops, 2 and a half bathrooms, main floor laundry, and an enclosed sunroom. Enjoy a private backyard with a 16x24 shed and covered patio, backing onto green space and canal. Heated double attached garage. Close to downtown with immediate possession available. Some furnishing negotiable. New RPR

#### **Essential Information**

MLS® # A2236941 Price \$575,000

Bedrooms 3
Bathrooms 3.00
Full Baths 2
Half Baths 1

Square Footage 1,402 Acres 0.18 Year Built 1998

Type Residential
Sub-Type Detached
Style Bungalow
Status Active