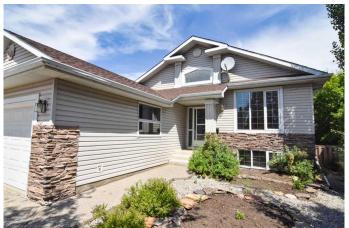

## \$575,000

3 Bedroom, 3.00 Bathroom, 1,402 sqft Residential on 0.18 Acres

Aspen Creek, Strathmore, Alberta

Spacious 3 - Bedroom bungalow with over 2500 sq ft of development. Features vaulted ceilings, granite countertops, 2 and a half bathrooms, main floor laundry, and an enclosed sunroom. Enjoy a private backyard with a 16x24 shed and covered patio, backing onto green space and canal. Heated double attached garage. Close to downtown with immediate possession available. Some furnishing negotiable. New RPR

#### **Exterior**

Exterior Features Other, Private Entrance, Storage

Lot Description Back Yard, Backs on to Park/Green Space, Creek/River/Stream/Pond,

Few Trees, Irregular Lot, Landscaped, Many Trees, No Neighbours