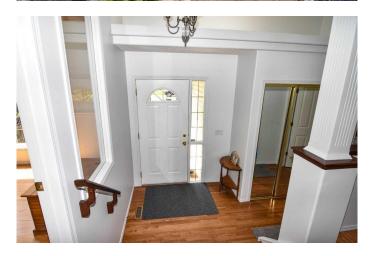

## \$575,000

3 Bedroom, 3.00 Bathroom, 1,402 sqft Residential on 0.18 Acres

Aspen Creek, Strathmore, Alberta

Spacious 3 - Bedroom bungalow with over 2500 sq ft of development. Features vaulted ceilings, granite countertops, 2 and a half bathrooms, main floor laundry, and an enclosed sunroom. Enjoy a private backyard with a 16x24 shed and covered patio, backing onto green space and canal. Heated double attached garage. Close to downtown with immediate possession available. Some furnishing negotiable. New RPR

#### Interior

Interior Features Ceiling Fan(s), See Remarks, Vaulted Ceiling(s)

Appliances Dishwasher, Electric Stove, Garage Control(s), Range Hood,

Refrigerator, Washer/Dryer

Heating Forced Air

Cooling None
Fireplace Yes
# of Fireplaces 1