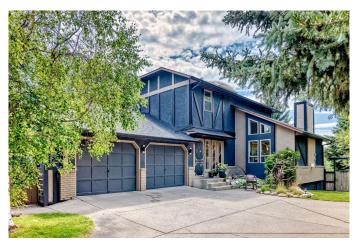

# \$875,000 - 46 Castle Place S, Cochrane

MLS® #A2238847

## \$875,000

4 Bedroom, 4.00 Bathroom, 1,734 sqft Residential on 0.27 Acres

Glenbow, Cochrane, Alberta

Discover this rare gem in one of Cochrane's most desirable neighborhoods, perfectly situated on a stunning quarter-acre pie-shaped lot that backs onto a beautiful park and serene creek. With direct access to Cochrane's renowned pathway system and just moments from schools, shopping, restaurants, and more, this home offers the ideal blend of nature, character, and convenience while still giving you the utmost in privacy.

Loaded with charm and thoughtful upgrades, this property features a painted stucco exterior, a double attached garage, RV parking, a circle driveway and a recently replaced roof and eaves (2013). Step outside to enjoy a gorgeous new tiered deck perfect for entertaining, or take in peaceful natural views from the second-storey balcony with glass railing overlooking the lush surroundings. The yard is filled with mature plants including perennials, raspberries bushes, saskatoons, apples, and more.

Year Built 1980

Type Residential

Sub-Type Detached

Style 2 Storey

Status Active